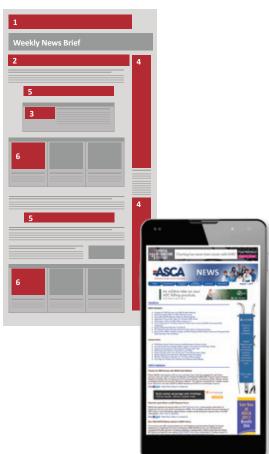

### **ONLINE AD DIAGRAMS**

- 1 962 x 85 (horizontal)
- 2 160 x 600 (vertical)
- 3 575 x 90 (horizontal)
- 4 300 x 250 (horizontal)
- **5** 125 x 125
- 6 400 x 60 (horizontal)
- **7** 600 x 90 (horizontal)