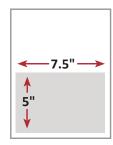

### PRINT ADVERTISING MATERIAL SPECIFICATIONS

|                | Width  | Height  |
|----------------|--------|---------|
| ASC Focus      | 8.375" | 10.875" |
| Full Page*     | 8.375" | 10.875" |
| 2-Page Spread* | 16.75" | 10.875" |
| 1/2 Page       | 7.5"   | 5"      |
| 1/3 Page       | 4.75"  | 4.5"    |

### **ASC FOCUS AD DIAGRAMS**

2-Page Spread (with bleed)

Full Page (with bleed)

1/2 Page

1/3 Page