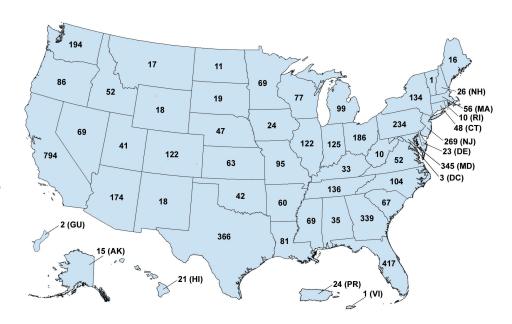

**ASCA** represents **Ambulatory Surgery** Centers throughout the country. The map displays the 5,561 Medicare-certified ASCs organized by state.

Based on data provided by the Centers for Medicare & Medicaid Services (CMS), July 2017