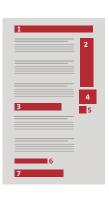

### **ONLINE AD DIAGRAMS**

- 1 962 x 85 (horizontal)
- 2 160 x 600 (vertical)
- 3 575 x 90 (horizontal)
- 4 300 x 250 (horizontal)
- **5** 125 x 125
- 6 400 x 60 (horizontal)
- **7** 600 x 90 (horizontal)