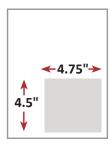

### PRINT ADVERTISING MATERIAL SPECIFICATIONS

|                | Width  | Height  |
|----------------|--------|---------|
| ASC Focus      | 8.375" | 10.875" |
| Full Page*     | 8.375" | 10.875" |
| 2-Page Spread* | 16.75" | 10.875" |
| 1/2 Page       | 7.5"   | 5"      |
| 1/3 Page       | 4.75"  | 4.5"    |