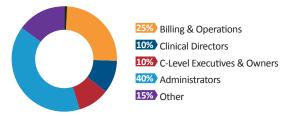

# ASCA MEMBER'S BUYING POWER

(based on 2017 Membership Survey)

NEARLY 9 OUT OF 10 ASCA MEMBERS REPORT HAVING INFLUENCE OVER BUYING **DECISIONS IN THEIR ASCs** 

5% STATE THAT THEY HAVE BUYING AUTHORITY

### **OUR MEMBERS ARE DECISION MAKERS**