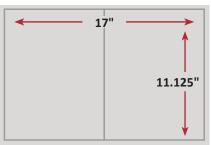

### PRINT ADVERTISING MATERIAL SPECIFICATIONS

|                | Width  | Height  |
|----------------|--------|---------|
| ASC Focus      | 8.375" | 10.875" |
| Full Page*     | 8.375" | 10.875" |
| 2-Page Spread* | 16.75" | 10.875" |
| 1/2 Page       | 7.5"   | 5"      |
| 1/3 Page       | 4.75"  | 4.5"    |

### **ASC FOCUS AD DIAGRAMS**

2-Page Spread (with bleed)

Full Page (with bleed)

1/2 Page

1/3 Page