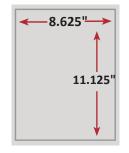

### PRINT ADVERTISING MATERIAL SPECIFICATIONS

|                | Width  | Height  |
|----------------|--------|---------|
| ASC Focus      | 8.375" | 10.875" |
| Full Page*     | 8.375" | 10.875" |
| 2-Page Spread* | 16.75" | 10.875" |
| 1/2 Page       | 7.5"   | 5"      |
| 1/3 Page       | 4.75"  | 4.5"    |

### **ASC FOCUS AD DIAGRAMS**

2-Page Spread (with bleed)

Full Page (with bleed)

1/2 Page

1/3 Page