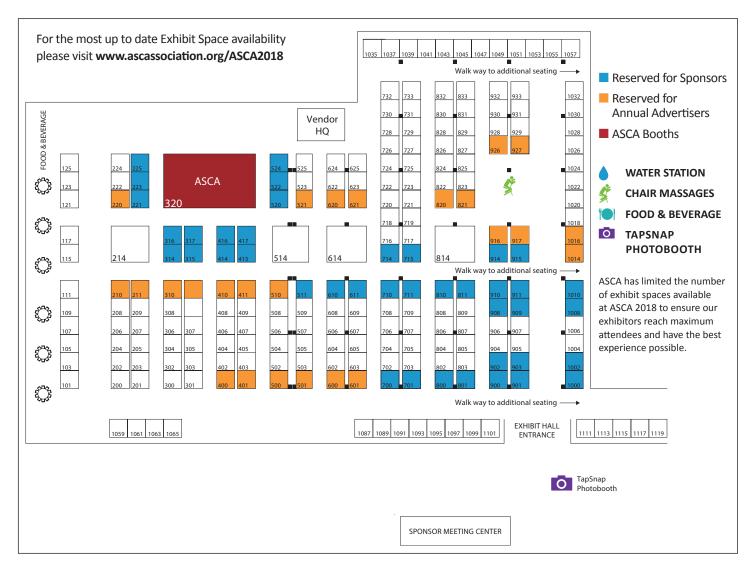

### **EXHIBIT BOOTH SPACE ASSIGNMENT**

Exhibit booth space will be assigned on a first-come, first-assigned basis, according to the date of payment and ASCA Affiliate level. Exhibit booth space will neither be assigned nor held until the rental fee is paid in full. Additionally, ASCA Affiliate discounts are available only if your company's 2018 annual fees are paid in full. All assignments will be made in accordance with exhibitors' requests whenever possible and a confirmation packet with your exhibit booth assignment will be sent once the booth has been assigned. ASCA reserves the right to make the final determination of all exhibit booth assignments.

### **VENDOR HEADQUARTERS**

A limited number of Vendor Headquarters are available on the exhibit hall floor. These secure, private meeting spaces are located within the exhibit hall and accessible even when the exhibit hall is closed. These private meeting rooms can be used as your needs require. Think of them for staff meetings, training, meetings with prospects, or just for time away from the exhibit booth. Complete with a locking door and branded with your company logo, these 10x20' spaces are carpeted and ready for the furnishings of your choice. Please call for 202.337.1897 for specific information.