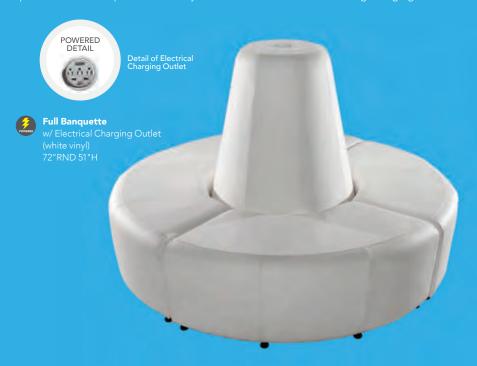

#### **BOOTH EQUIPMENT**

Each 10' x 10' booth will be set with 8' high GREEN / WHITE back drape, and 3' high GREEN side dividers.

Booths 300 sqft or less will receive a 7" x 44" one-line identification sign.

Booths larger than 300 sqft may receive a 7" x 44" one-line identification sign upon request.