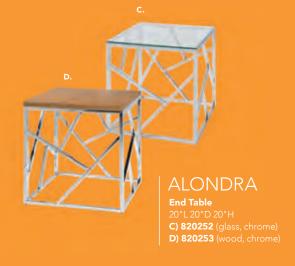

H

I) 815123 (black)

**J) 815122** (white)

**ENDLESS Curved** 

60.5"L 37.5"D 15"H

**K) 815952** (black)

**L) 815953** (white)

#### M) 8507 Quarter Curve

(white vinyl)

53"L 22"D 18"H **Ring** (4 ottoman seats)

(white vinyl) 72"RND 18"H

#### N) 81526 Edge

LED Cube

(white plastic) 19"L 19"D 19"H

A/C power only

#### O) 82074

Regis Bench

(brushed metal) 47"L 15.5"D 16"H

# Marche Swivel



#### **Marche Swivel Ottomans**

17"RND 18"H

**A) 815150** (white vinyl) **B) 815154** (red fabric)

C) 815158

(pear yellow fabric)

**D) 815156** (plum fabric)

E) 815159 (blue fabric)

**F) 815151** (gray fabric)

G) 815155

(rose quartz fabric) **H) 815152** (linen fabric)

I) 815153

(raspberry fabric)

J) 815157

(meadow green fabric)

K) 815160

(orange fabric)

# **Accent Tables**









# Styles & Shapes





#### Sydney Cocktail Tables

(brushed steel) 48"L 26"D 18"H

**A) 82053** (white)

**82073** (Powered)

**B) 82052** (black) **82076** (Powered)

**C) 82077** (blue)

**D) 82078** (wood)

#### **Sydney End Tables**

27"L 23"D 22"H

**E) 82055** (white)

**F) 82054** (black)

**G) 82079** (blue)

**H) 82080** (wood)

## **Regis Tables** (brushed metal)

I) 82074 Bench Table 47"L 15.5"D 16"H J) 82075 End Table 16"L 15.5"D 16.5"H

Silverado Tables (glass, chrome) K) 82015 End Table 24" Round 22"H L) 82014 Cocktail Table

36" Round 17"H

Oliver Tables

(walnut finish)

M) 82088 End Table

22" Round 22"H

N) 82087 Cocktail Table

47"L 27"D 19"H

## Aura Round Table O) 820844

(white metal) 15" Round 22"H

## Edge LED Cube Table P) 82057

(plexi top, white plastic) 2