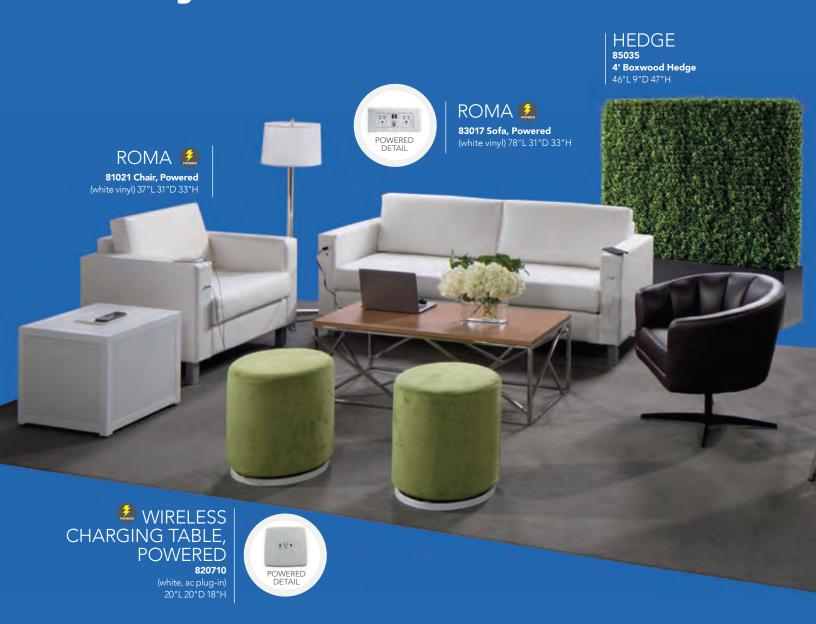

#### **BOOTH EQUIPMENT**

Each 10' x 10' booth will be set with 8' high GREEN / WHITE back drape, and 3' high GREEN side dividers.

Booths 300 sqft or less will receive a 7" x 44" one-line identification sign.

Booths larger than 300 sqft may receive a 7" x 44" one-line identification sign upon request.