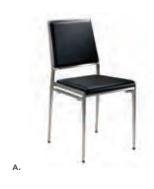

(beige textured) 34"L37"D36"H

C) 830220 Loveseat

(beige textured) 57.5"L 37"D 37"H

#### **KEY LARGO**

A) 810950 Chair

(black fabric) 35"L 35"D 34"H

B) 830950 Loveseat

(black fabric) 57"L 35"D 34"H

C) 830951 Sofa

(black fabric) 79"L 35"D 34"H

# SOUTH BEACH

(platinum suede) A) 8301 Sofa 69"L 29"D 33"H B) 8151 Ottoman 25"L 31"D 18"H

# **Accent Chairs**





# **Accent Chair Styles**



#### Madrid Chair A) 81816

(white vinyl) 30"L 30"D 31"H **B) 8102** 

(black vinyl) 30"L 30"D 31"H

#### C) 810949 Fairfax Chair

(white vinyl, brushed metal) 27"L 26"D 30"H

#### D) 810151 Munich Armless Chair

(gray fabric) 22.5"L 27"D 28.5"H

#### E) 810140 Hopi Chair

(gray linen) 21"L 25"D 34"H

#### F) 810947 Pro Executive Guest Chair

(black vinyl) 24"L 22"D 36"H

# Meeting & Stage Chairs







#### Marina Chair 17.5"L 19.5"D 35"H A) 810160 (black vinyl) B) 810161 (brown fabric) C) 810164 (white vinyl)







#### Meeting Chair 25.5"L 23.5"D 34"H D) 810835 (espresso vinyl) E) 810836 (taupe fabric) F) 810948 (white vinyl)

# **Group Seating**



# Styles & Shapes



A) 810810 Berlin Chair (black, white)

(black, white) 18"L 22"D 32"H

B) 810846 Christopher Chair (white vinyl, chrome) 17"L 19"D 35"H

C) 810841 Rustique Chair w/arms (gunmetal) 20"L 18"D 31"H

D) 81063 Altura Guest Chair (black crepe) 25"L 20"D 34"H

E) 71089 Diamond Side Chair (black) 21"W X 23" L X 32"H

F) 71090 Diamond Arm Chair (black) 20"W X 21"L X 33"H

**G)** 810837 **Razor Armless Chair** (white) 15.38"L 15.5"D 30.5"H

H) 81083 Blade Chair (sky blue) 20.5"L 19"D 30.5"H

I) 81082 Blade Chair (red) 20.5"