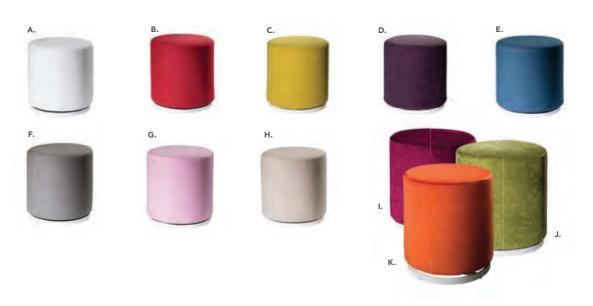

J) 81525** (orange vinyl)

















# Styles & Shapes



#### **Beverly Bench**

60"L20"D18"H

**A) 81556** (white vinyl)

**B) 81550** (black vinyl)

**C) 81552** (gray fabric) **D) 81555** (red fabric)

**E) 81554** (ocean blue fabric)

**F) 81553** (linen fabric) **G) 81551** (brown fabric)

#### H) 815119 Half Bench

(white vinyl) 39"L 22"D 18"H

#### **ENDLESS Square**

34"L 34"D 15"H

I) 815123 (black)

**J) 815122** (white)

**ENDLESS Curved** 

60.5"L 37.5"D 15"H

**K) 815952** (black)

**L) 815953** (white)

#### M) 8507 Quarter Curve

(white vinyl)

53"L 22"D 18"H **Ring** (4 ottoman seats)

(white vinyl) 72"RND 18"H

#### N) 81526 Edge

LED Cube

(white plastic) 19"L 19"D 19"H

A/C power only

#### O) 82074

Regis Bench

(brushed metal) 47"L 15.5"D 16"H

# Marche Swivel



#### **Marche Swivel Ottomans**

17"RND 18"H

**A) 815150** (white vinyl) **B) 815154** (red fabric)

C) 815158

(pear yellow fabric)

**D) 815156** (plum fabric)

E) 815159 (blue fabric)

**F) 815151** (gray fabric)

G) 815155

(rose quartz fabric) **H) 815152** (linen fabric)

I) 815153

(raspberry fabric)

J) 815157

(meadow green fabric)

K) 815160

(orange fabric)

# **Accent Tables**









# Styles & Shapes





#### Sydney Cocktail Tables

(brushed steel) 48"L 26"D 18"H

**A) 82053** (white)

**82073** (Powered)

**B) 82052** (black) **82076** (Powered)

**C) 82077** (blue)

**D) 82078** (wood)

#### **Sydney End Tables**

27"L 23"D 22"H

**E) 82055** (white)

**F) 82054** (black)

**G) 82079** (blue)

**H) 82080** (wood)

## **Regis Tables** (brushed metal)

I) 82074 Bench Tab