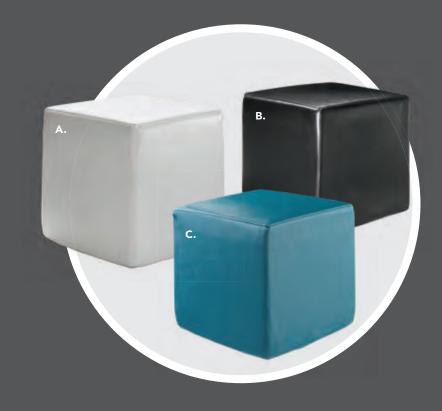

0"W X 21"L X 33"H

**G)** 810837 **Razor Armless Chair** (white) 15.38"L 15.5"D 30.5"H

H) 81083 Blade Chair (sky blue) 20.5"L 19"D 30.5"H

I) 81082 Blade Chair (red) 20.5"L 19"D 30.5"H

# Mix & Match

**Create the ultimate seating configuration.** Choose from a variety of shapes and sizes to design the perfect look.

J) 210108 LIMERICK® Chair BY HERMAN MILLER  $^{TM}$  (gray) 18" W  $\times$  17.75" L  $\times$  33" H K) 81093 Lucent Chair (frosted, acrylic) 19.5" L 19.75" D 32.5" H



# **Ottomans**

# Vibe Cube

**A) 81531** (white vinyl)

**B) 81530** (black vinyl)

C) 81532 (steel blue vinyl)

**D) 81534** (purple vinyl) **E) 81533** (silver vinyl)

**F) 81519** (red vinyl)

**G) 81517** (yellow vinyl) **H) 81520** (pink vinyl)

**I) 81518** (blue vinyl)

**J) 81525** (orange vinyl)

















# Styles & Shapes



#### **Beverly Bench**

60"L20"D18"H

**A) 81556** (white vinyl)

**B) 81550** (black vinyl)

**C) 81552** (gray fabric) **D) 81555** (red fabric)

**E) 81554** (ocean blue fabric)

**F) 81553** (linen fabric) **G) 81551** (brown fabric)

#### H) 815119 Half Bench

(white vinyl) 39"L 22"D 18"H

#### **ENDLESS Square**

34"L 34"D 15"H

I) 815123 (black)

**J) 815122** (white)

**ENDLESS Curved** 

60.5"L 37.5"D 15"H

**K) 815952** (black)

**L) 815953** (white)

#### M) 8507 Quarter Curve

(white vinyl)

53"L 22"D 18"H **Ring** (4 ottoman seats)

(white vinyl) 72"RND 18"H

#### N) 81526 Edge

LED Cube

(white plastic) 19"L 19"D 19"H

A/C power only

#### O) 82074

Regis Bench

(brushed metal) 47"L 15.5"D 16"H

# Marche Swivel



#### **Marche Swivel Otto