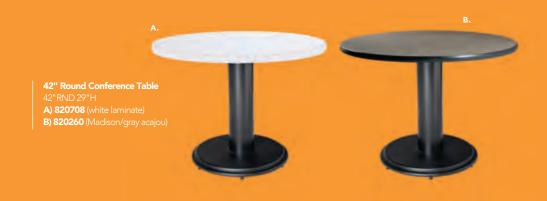

me) F) 810834 (black, chrome)

**Banana Barstools** 21"L 22"D 41.75"H **G) 810104** (black, chrome) **H) 810103** (white, chrome)

I) 810201 Oslo Barstool (white) 17"L 20"D 45"H

J) 810848 Christopher Barstool (white vinyl, chrome) 19"L 15"D 41"H

**K) 810202 Shark Barstool** (white, chrome) 22"L 19"D 34-44"H

L) 810850 Zenith Barstool (white, chrome) 19"L 20"D 44"H

M) 81092 Lucent Barstool (frosted, acrylic) 22"L 22.5"D 45.5"H

N) 810860 Laguna Barstool (maple, chrome) 18"L 20"D 47"H

Blade Barstool 20.5"L 20.125"D 40.5"H O) 81080 (red) P) 81081 (sky blue)

Q) 71088 Black Diamond Stool (black) 22"W X 18"L X 46"H

R) Gas Lift Stool w/ arms 24"W X 20"L X 46"H 71048 (gray, adjustable) also available 71047 w/o arms

S) 810839 Rustique Barstool (gunmetal) 13"L 13"D 30"H

# Conference Tables





# Styles & Shapes



# **Executive** Seating

### Task Stool 810135 (black fabric)









## Gas Lift Chair

26" X 20" L X 38" H **A) 71045** (gray, adjustable) 71046 w/ arms

## Gas Lift Stool

24"W X 20"L X 46"H B) 71048 (gray, adjustable) **71047** w/o arms



#### Pro Executive Mid Back Chair

24"L 22"D 40"H A) 810945 (white vinyl) B) 810944 (black vinyl)





# **Communal and Powered Tables**

Choose from a variety of Powered, Solid or Grommet Hole Table Tops.





Denotes AC and USB charging outlets

## **Bar Tables**

Colors not available in all table options. Please check options listed to the right.



#### Ventura Powered Bar Tables

(silver frame) 72.25"L 26.25"D 42"H

**A) 820950** (black top) **820955** (white top)

#### Ventura Communal Bar Tables

(silver frame) 72.25"