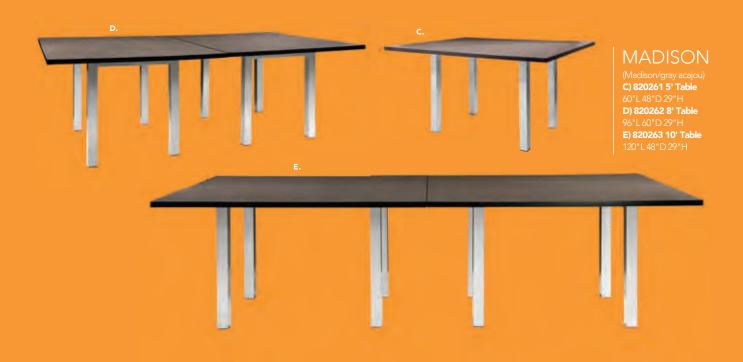

) F) 810834 (black, chrome)

**Banana Barstools** 21"L 22"D 41.75"H **G) 810104** (black, chrome) **H) 810103** (white, chrome)

I) 810201 Oslo Barstool (white) 17"L 20"D 45"H

J) 810848 Christopher Barstool (white vinyl, chrome) 19"L 15"D 41"H

**K) 810202 Shark Barstool** (white, chrome) 22"L 19"D 34-44"H

L) 810850 Zenith Barstool (white, chrome) 19"L 20"D 44"H

M) 81092 Lucent Barstool (frosted, acrylic) 22"L 22.5"D 45.5"H

N) 810860 Laguna Barstool (maple, chrome) 18"L 20"D 47"H

Blade Barstool 20.5"L 20.125"D 40.5"H O) 81080 (red) P) 81081 (sky blue)

Q) 71088 Black Diamond Stool (black) 22"W X 18"L X 46"H

R) Gas Lift Stool w/ arms 24"W X 20"L X 46"H 71048 (gray, adjustable) also available 71047 w/o arms

S) 810839 Rustique Barstool (gunmetal) 13"L 13"D 30"H

# Conference Tables





# Styles & Shapes



# **Executive** Seating

### Task Stool 810135 (black fabric)









## Gas Lift Chair

26" X 20" L X 38" H **A) 71045** (gray, adjustable) 71046 w/ arms

## Gas Lift Stool

24"W X 20"L X 46"H B) 71048 (gray, adjustable) **71047** w/o arms



#### Pro Executive Mid Back Chair

24"L 22"D 40"H A) 810945 (white vinyl) B) 810944 (black vinyl)





# **Communal and Powered Tables**

Choose from a variety of Powered, Solid or Grommet Hole Table Tops.





Denotes AC and USB charging outlets

## **Bar Tables**

Colors not available in all table options. Please check options listed to the right.



#### Ventura Powered Bar Tables

(silver frame) 72.25"L 26.25"D 42"H

**A) 820950** (black top) **820955** (white top)

#### Ventura Communal Bar Tables

(silver frame) 72.25"L