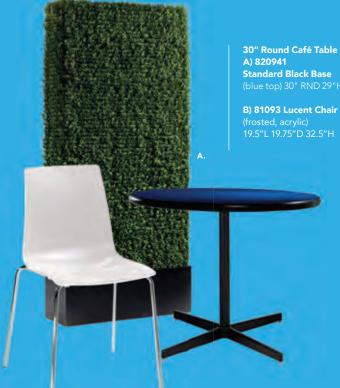

27"L 23"D 22"H

**E) 82055** (white)

**F) 82054** (black)

**G) 82079** (blue)

**H) 82080** (wood)

## **Regis Tables** (brushed metal)

I) 82074 Bench Table 47"L 15.5"D 16"H J) 82075 End Table 16"L 15.5"D 16.5"H

Silverado Tables (glass, chrome) K) 82015 End Table 24" Round 22"H L) 82014 Cocktail Table

36" Round 17"H

Oliver Tables

(walnut finish)

M) 82088 End Table

22" Round 22"H

N) 82087 Cocktail Table

47"L 27"D 19"H

## Aura Round Table O) 820844

(white metal) 15" Round 22"H

## Edge LED Cube Table P) 82057

(plexi top, white plastic) 20"L 20"D 20"H A/C power only

#### Wireless Charging Table, Powered Q) 820710

(white, AC plug-In) 20"L 20"D 18"H

# **Café Tables**



(chrome base, blue top) 30"RND 29"H

B) 810131 Malba Chair (gray)

#### 7' Boxwood Hedge 36.5"L 12"D 84"H



# 1 Black Base A) 820241 Madison 30" RND 29"H Hydraulic Café Table

(chrome base, gray acajou top)

#### B) 810130 Malba Chair

(green) 20"L 20"D 32"H



## **Customize and Create**

Choose your base, black or chrome, then pick a color that suits your design.



# Mix & Match

**Create your look.** Choose from a wide variety of tables and seating options.



C) 72063 Chelsea Butcher Block-Top Café Table (oak) 30"RND 30"H

also available **72064** 36"RND 30"H

**D) 810164 Marina Chair** (white vinyl) 17.5"L 19.5"D 35"H

Café Tables Standard Black Base 30" RND 29"H

A) 8201220 (white) also available 820265 (Madison/gray acajou) 820941 (blue) 820943 (wood)

#### Café Tables Hydraulic Chrome Base 30" RND 29"H

B) 820923 (graphite nebula) also available 8201208 (maple) 820921 (red) 820940 (bl