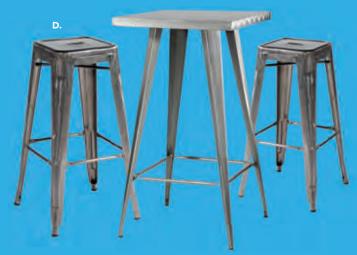

#### **BOOTH EQUIPMENT**

Each 10' x 10' booth will be set with 8' high GREEN / WHITE back drape, and 3' high GREEN side dividers.

Booths 300 sqft or less will receive a 7" x 44" one-line identification sign.