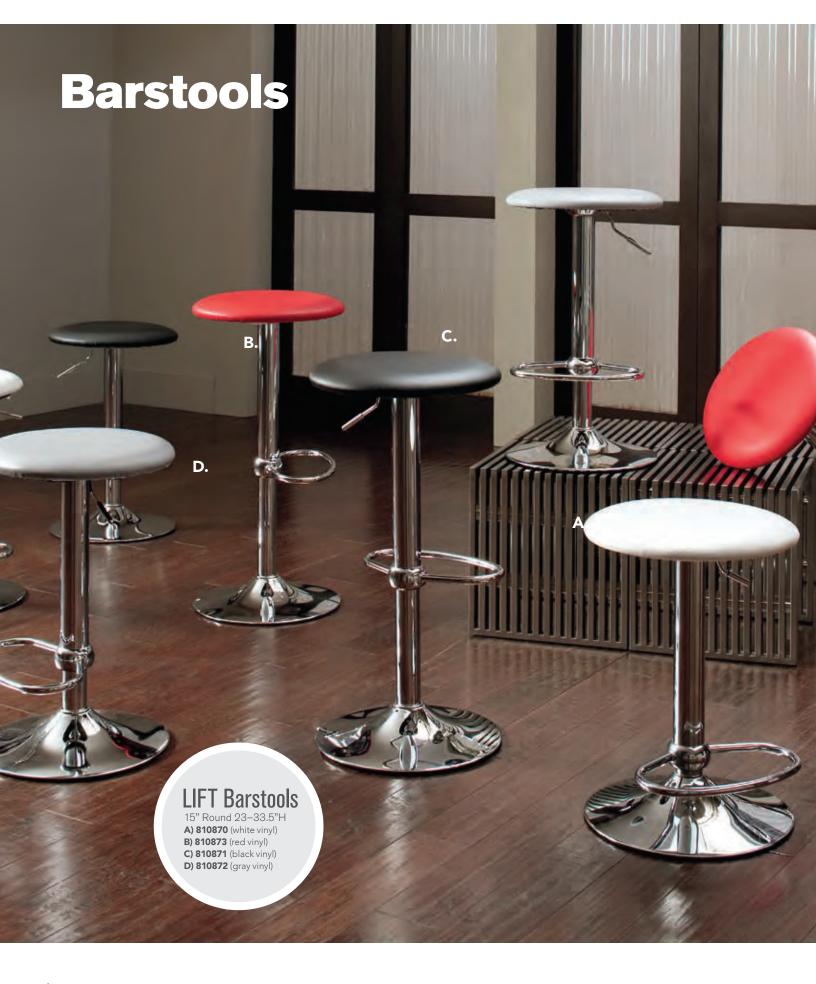

e top colors and styles for the perfect look.



E) 72070 Soho Black-Top Bistro Table (black) 24"RND 42"H also available **72068** 36"RND 42"H

F) 810953 Apex Barstool (red vinyl) 21"L 21"D 33"H

#### **Standard Black Base** 30" RND 42"H **A) 8201221** (white)

also available 820264 (Madison/gray acajou) 820931 (blue) **820933** (wood)

**Bar Tables** 

#### **Bar Tables** Hydraulic Chrome Base 30" RND 45"H

E) 820922 (graphite nebula) also available **8201207** (maple) **820920** (red) 820930 (blue) 820932 (wood) **802924** (silver)

36" RND 45"H 820125 (white) 8201211 (graphite nebula) **8201205** (maple)

#### C) 720163 Chelsea Butcher Block-Top Bistro Table (oak) 30"RND 42"H

also available **720164** 36"RND 42"H

#### D) 81092 Lucent Barstool

(frosted, acrylic) 22"L 22.5"D 45.5"H





# Styles & Shapes



Apex Barstools
21"L 21"D 33"H
A) 810951 (black vinyl
B) 810953 (red vinyl)
C) 810954 (white vinyl)
D) 810952 (blue ultra suede)

Zoey Barstools 15"L 16"D 30-34.75"H E) 810840 (white, chrome) F) 810834 (black, chrome)

**Banana Barstools** 21"L 22"D 41.75"H **G) 810104** (black, chrome) **H) 810103** (white, chrome)

I) 810201 Oslo Barstool (white) 17"L 20"D 45"H

J) 810848 Christopher Barstool (white vinyl, chrome) 19"L 15"D 41"H

**K) 810202 Shark Barstool** (white, chrome) 22"L 19"D 34-44"H

L) 810850 Zenith Barstool (white, chrome) 19"L 20"D 44"H

M) 81092 Lucent Barstool (frosted, acrylic) 22"L 22.5"D 45.5"H

N) 810860 Laguna Barstool (maple, chrome) 18"L 20"D 47"H

Blade Barstool 20.5"L 20.125"D 40.5"H O) 81080 (red) P) 81081 (sky blue)

Q) 71088 Black Diamond S