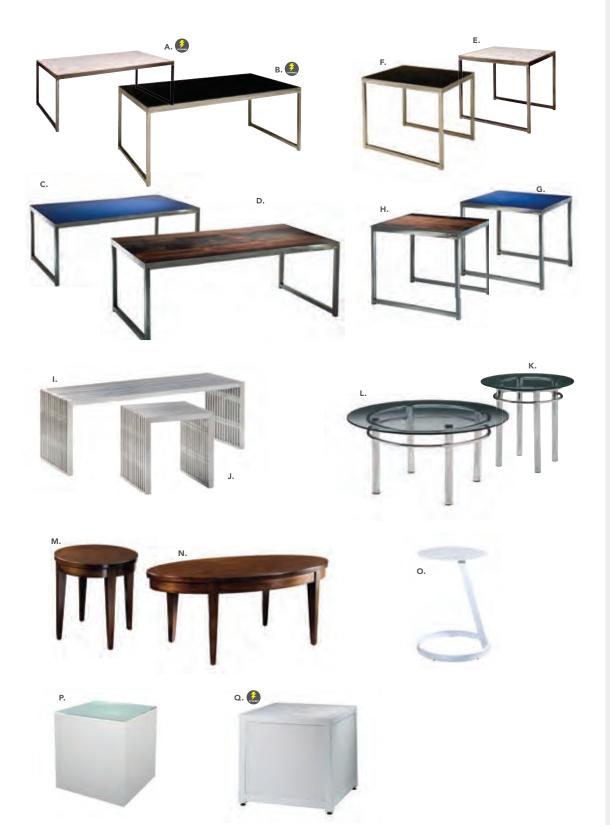

815122** (white)

**ENDLESS Curved** 

60.5"L 37.5"D 15"H

**K) 815952** (black)

**L) 815953** (white)

#### M) 8507 Quarter Curve

(white vinyl)

53"L 22"D 18"H **Ring** (4 ottoman seats)

(white vinyl) 72"RND 18"H

#### N) 81526 Edge

LED Cube

(white plastic) 19"L 19"D 19"H

A/C power only

#### O) 82074

Regis Bench

(brushed metal) 47"L 15.5"D 16"H

# Marche Swivel



#### **Marche Swivel Ottomans**

17"RND 18"H

**A) 815150** (white vinyl) **B) 815154** (red fabric)

C) 815158

(pear yellow fabric)

**D) 815156** (plum fabric)

E) 815159 (blue fabric)

**F) 815151** (gray fabric)

G) 815155

(rose quartz fabric) **H) 815152** (linen fabric)

I) 815153

(raspberry fabric)

J) 815157

(meadow green fabric)

K) 815160

(orange fabric)

# **Accent Tables**









# Styles & Shapes





#### Sydney Cocktail Tables

(brushed steel) 48"L 26"D 18"H

**A) 82053** (white)

**82073** (Powered)

**B) 82052** (black) **82076** (Powered)

**C) 82077** (blue)

**D) 82078** (wood)

#### **Sydney End Tables**

27"L 23"D 22"H

**E) 82055** (white)

**F) 82054** (black)

**G) 82079** (blue)

**H) 82080** (wood)

## **Regis Tables** (brushed metal)

I) 82074 Bench Table 47"L 15.5"D 16"H J) 82075 End Table 16"L 15.5"D 16.5"H

Silverado Tables (glass, chrome) K) 82015 End Table 24" Round 22"H L) 82014 Cocktail Table

36" Round 17"H

Oliver Tables

(walnut finish)

M) 82088 End Table

22" Round 22"H

N) 82087 Cocktail Table

47"L 27"D 19"H

## Aura Round Table O) 820844

(white metal) 15" Round 22"H

## Edge LED Cube Table P) 82057

(plexi top, white plastic) 20"L 20"D 20"H A/C power onl