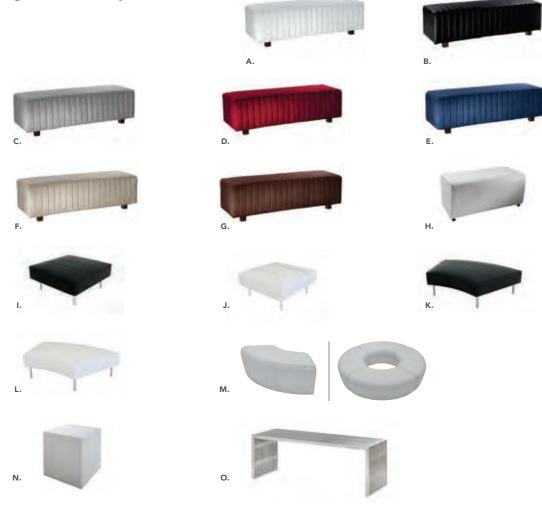

Razor Armless Chair** (white) 15.38"L 15.5"D 30.5"H

H) 81083 Blade Chair (sky blue) 20.5"L 19"D 30.5"H

I) 81082 Blade Chair (red) 20.5"L 19"D 30.5"H

# Mix & Match

**Create the ultimate seating configuration.** Choose from a variety of shapes and sizes to design the perfect look.

J) 210108 LIMERICK® Chair BY HERMAN MILLER  $^{TM}$  (gray) 18" W  $\times$  17.75" L  $\times$  33" H K) 81093 Lucent Chair (frosted, acrylic) 19.5" L 19.75" D 32.5" H



# **Ottomans**

# Vibe Cube

**A) 81531** (white vinyl)

**B) 81530** (black vinyl)

C) 81532 (steel blue vinyl)

**D) 81534** (purple vinyl) **E) 81533** (silver vinyl)

**F) 81519** (red vinyl)

**G) 81517** (yellow vinyl) **H) 81520** (pink vinyl)

**I) 81518** (blue vinyl)

**J) 81525** (orange vinyl)

















# Styles & Shapes



#### **Beverly Bench**

60"L20"D18"H

**A) 81556** (white vinyl)

**B) 81550** (black vinyl)

**C) 81552** (gray fabric) **D) 81555** (red fabric)

**E) 81554** (ocean blue fabric)

**F) 81553** (linen fabric) **G) 81551** (brown fabric)

#### H) 815119 Half Bench

(white vinyl) 39"L 22"D 18"H

#### **ENDLESS Square**

34"L 34"D 15"H

I) 815123 (black)

**J) 815122** (white)

**ENDLESS Curved** 

60.5"L 37.5"D 15"H

**K) 815952** (black)

**L) 815953** (white)

#### M) 8507 Quarter Curve

(white vinyl)

53"L 22"D 18"H **Ring** (4 ottoman seats)

(white vinyl) 72"RND 18"H

#### N) 81526 Edge

LED Cube

(white plastic) 19"L 19"D 19"H

A/C power only

#### O) 82074

Regis Bench

(brushed metal) 47"L 15.5"D 16"H

# Marche Swivel



#### **Marche Swivel Ottomans**

17"RND 18"H

**A) 815150**