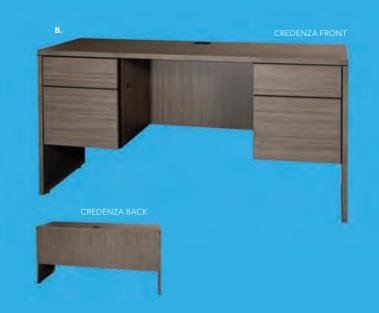

#### **BOOTH EQUIPMENT**

Each 10' x 10' booth will be set with 8' high GREEN / WHITE back drape, and 3' high GREEN side dividers.

Booths 300 sqft or less will receive a 7" x 44" one-line identification sign.

Booths larger than 300 sqft may receive a 7" x 44" one-line identification sign upon request.

#### **EXHIBIT HALL CARPET**

The exhibit hall is carpeted.