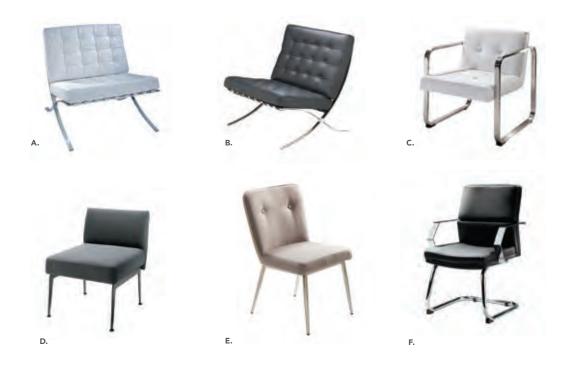

"H **830121** (Powered)

**C) 830120 Loveseat** (black vinyl) 62"L 30"D 33.25"H **830122** (Powered)

# **Munich Collection**



# Modular Seating to Design Custom Exhibits



# **Soft Seating Collections**



#### **ALLEGRO**

A) 81019 Chair (blue fabric) 36"L 34.5"D 30"H B) 83015 Sofa (blue fabric) 73"L 34.5"D 30"H

#### **TANGIERS**

A) 830118 Sofa (beige textured) 78"L 37"D 36"H

B) 810118 Chair

(beige textured) 34"L37"D36"H

C) 830220 Loveseat

(beige textured) 57.5"L 37"D 37"H

#### **KEY LARGO**

A) 810950 Chair

(black fabric) 35"L 35"D 34"H

B) 830950 Loveseat

(black fabric) 57"L 35"D 34"H

C) 830951 Sofa

(black fabric) 79"L 35"D 34"H

# SOUTH BEACH

(platinum suede) A) 8301 Sofa 69"L 29"D 33"H B) 8151 Ottoman 25"L 31"D 18"H

# **Accent Chairs**





# **Accent Chair Styles**



#### Madrid Chair A) 81816

(white vinyl) 30"L 30"D 31"H **B) 8102** 

(black vinyl) 30"L 30"D 31"H

#### C) 810949 Fairfax Chair

(white vinyl, brushed metal) 27"L 26"D 30"H

#### D) 810151 Munich Armless Chair

(gray fabric) 22.5"L 27"D 28.5"H

#### E) 810140 Hopi Chair

(gray linen) 21"L 25"D 34"H

#### F) 810947 Pro Executive Guest Chair

(black vinyl) 24"L 22"D 36"H

# Meeting & Stage Chairs







#### Marina Chair 17.5"L 19.5"D 35"H A) 810160 (black vinyl) B) 810161 (brown fabric) C) 810164 (white vinyl)







#### Meeting Chair 25.5"L 23.5"D 34"H D) 810835 (espresso vinyl) E) 810836 (taupe fabric) F) 810948 (white vinyl)

# **Group Seating**



# Styles & Shapes



A) 810810 Berlin Chair (black, white)

(black, white) 18"L 22"D 32"H

B) 810846 Christopher Chair (white vinyl, chr