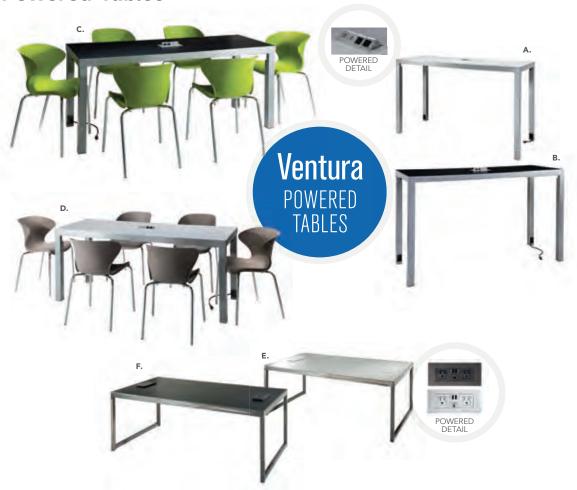

#### **BOOTH EQUIPMENT**

Each 10' x 10' booth will be set with 8' high GREEN / WHITE back drape, and 3' high GREEN side dividers.

Booths 300 sqft or less will receive a 7" x 44" one-line identification sign.

Booths larger than 300 sqft may receive a 7" x 44" one-line identification sign upon request.