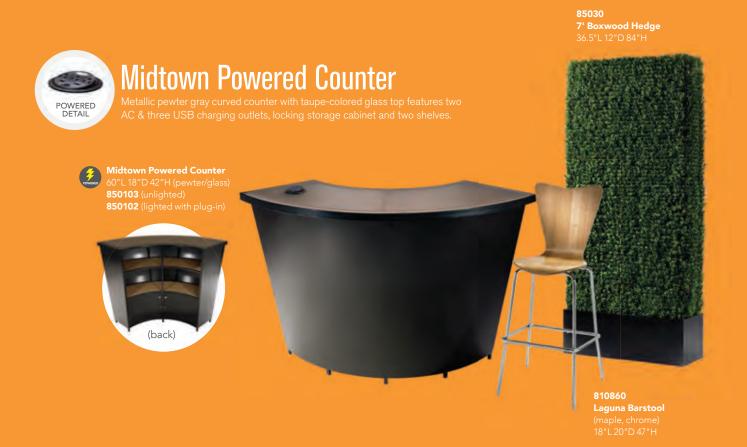

) 60"L 30"D 29"H B) 84077 Madison Credenza

#### C) 810135 Task Stool

(black fabric) 27.5"L 27.5"D 32.75"-40.25"H Adjustable D) 810844 Pro Executive High Back Chair







# Tech Powered Desk



## Denotes AC and USB charging outlets

#### A) 84083 Tech Desk, Powered, w/3 Drawer File Cabinet

(black metal, laminate) 60"L 30"D 30"H

#### B) 84084 Tech Desk, Powered

(black metal, laminate) 60"L 30"D 30"H

#### C) 84080 3 Drawer File Cabinet on Castors

(black metal, laminate) 16"L 20"D 28"H

# **Lighting & Shelving**



#### ACCENT LAMPS

Mason Lamps (brushed silver) A) 850708 Floor Lamp 18" RND 55"H B) 850707 Table Lamp 16" RND 26"H

#### **SHELVING**

C) 85020 Posh Shelving

(chrome, acrylic) 36"L 18"D 72"H

D) 84078 Madison Bookcase

(gray acajou) 36"L 12"D 72"H

# **Show Essentials**



# **Display Counter**

**A) 72056 Display Counter**(black)

24"W X 49"L X 42"H

B) 210109 limerick Stool BY HERMAN MILLER (white) 18" X 17.75" L X 44" H



# Midtown Bar

Metallic pewter gray curved bar with taupe-colored glass top features locking cabinet for storage and two shelves.



Midtown Bar 60"L 18"D 42"H (pewter) A) 850101 (unlighted) B) 850100 (lighted with plug-in)

**Apex Barstool** C) 810952 (blue ultra suede) 21"L 21"D 33"H

# **Lighted & Greenery Products**



LED light available in white, red, green, blue and rolling color.















A) 81526 Edge **LED Cube Ottoman** 

(white plastic) 20"L 20"D 20"H A/C power only

B) 82057 Edge LED **Cube Table** 

(plexi top, white plastic) 20"L 20"D 20"H A/C power only

C) 85030 7' Boxwood Hedge 36.5"L 12"D 84"H D) 85035 4' Boxw