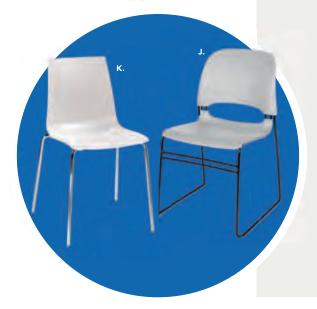

)

(black, white) 18"L 22"D 32"H

B) 810846 Christopher Chair (white vinyl, chrome) 17"L 19"D 35"H

C) 810841 Rustique Chair w/arms (gunmetal) 20"L 18"D 31"H

D) 81063 Altura Guest Chair (black crepe) 25"L 20"D 34"H

E) 71089 Diamond Side Chair (black) 21"W X 23" L X 32"H

F) 71090 Diamond Arm Chair (black) 20"W X 21"L X 33"H

**G)** 810837 **Razor Armless Chair** (white) 15.38"L 15.5"D 30.5"H

H) 81083 Blade Chair (sky blue) 20.5"L 19"D 30.5"H

I) 81082 Blade Chair (red) 20.5"L 19"D 30.5"H

# Mix & Match

**Create the ultimate seating configuration.** Choose from a variety of shapes and sizes to design the perfect look.

J) 210108 LIMERICK® Chair BY HERMAN MILLER  $^{TM}$  (gray) 18" W  $\times$  17.75" L  $\times$  33" H K) 81093 Lucent Chair (frosted, acrylic) 19.5" L 19.75" D 32.5" H



# **Ottomans**

# Vibe Cube

**A) 81531** (white vinyl)

**B) 81530** (black vinyl)

C) 81532 (steel blue vinyl)

**D) 81534** (purple vinyl) **E) 81533** (silver vinyl)

**F) 81519** (red vinyl)

**G) 81517** (yellow vinyl) **H) 81520** (pink vinyl)

**I) 81518** (blue vinyl)

**J) 81525** (orange vinyl)

















# Styles & Shapes



#### **Beverly Bench**

60"L20"D18"H

**A) 81556** (white vinyl)

**B) 81550** (black vinyl)

**C) 81552** (gray fabric) **D) 81555** (red fabric)

**E) 81554** (ocean blue fabric)

**F) 81553** (linen fabric) **G) 81551** (brown fabric)

#### H) 815119 Half Bench

(white vinyl) 39"L 22"D 18"H

#### **ENDLESS Square**

34"L 34"D 15"H

I) 815123 (black)

**J) 815122** (white)

**ENDLESS Curved** 

60.5"L 37.5"D 15"H

**K) 815952** (black)

**L) 81595