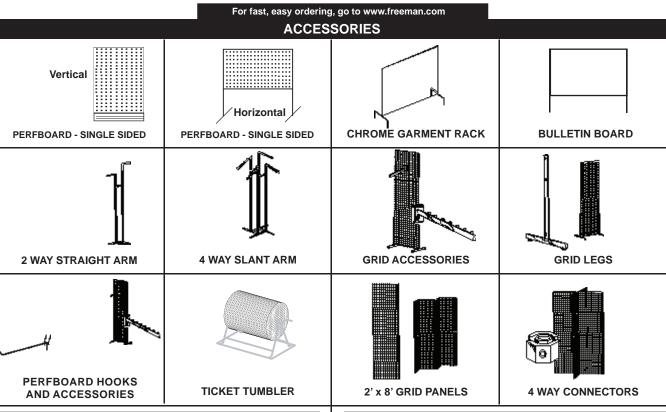

|   | TOTAL COST |            |
|-----------|---|------------|------------|
|           | + | =          |            |
| Sub-Total |   | 6.5% Tax   | Total Cost |

Taxes: Due to varying taxes across counties and cities for various categories, applicable taxes will be applied to your order accordingly based on the jurisdictions of the show city.

\*Asterisk indicates item is a Freeman Select furnishing

#### FREEMAN

1601 Boice Pond Road Orlando, FL 32837 (407) 816-7900 • Fax: (469) 621-5605 ONLINE PRICE DISCOUNT PRICE DEADLINE DATE APRIL 21, 2020

INCLUDE THE FREEMAN METHOD OF PAYMENT FORM WITH YOUR ORDER

NAME OF SHOW: **ASCA 2020 / MAY 13 - 16, 2020** 

COMPANY NAME:

CONTACT NAME:

PHONE #:

E-MAIL ADDRESS:

For Assistance, please call 407-816-7900 to speak with one of our experts.



| Qty | Part #   | Description               | Online<br>Special | Discount<br>Price |          | Total |
|-----|----------|---------------------------|-------------------|-------------------|----------|-------|
|     |          | PERFBOARD / BULL          | ETIN B            | OARDS             |          |       |
|     | 10201180 | 1м x 8'H Single Side-Vert | \$255.15          | 280.65            | 357.20 _ |       |
|     | 10201182 | ½м x 8′H Single Side-Vert | \$150.85          | 165.95            | 211.20 _ |       |
|     | 10201482 | 4' x 8' Double Sided-Horz | \$255.15          | 280.65            | 357.20 _ |       |
|     | 10201484 | Bulletin Board            | \$255.15          | 280.65            | 357.20 _ |       |
|     | 10202    | Loop Hook per dozen       | \$10.35