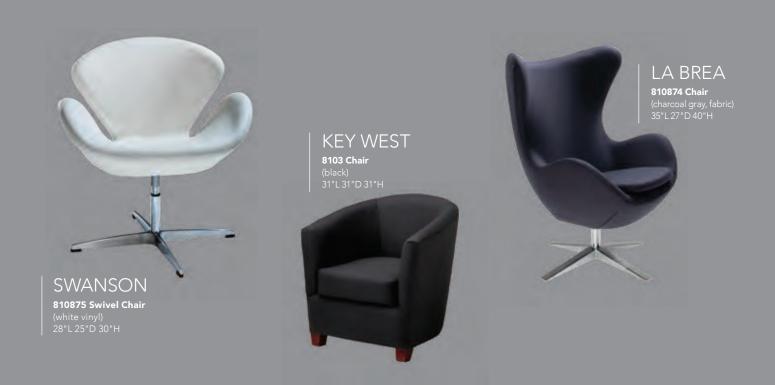

* (black vinyl) 87"L 30"D 33.25"H **830121** (Powered)

**C) 830120 Loveseat** (black vinyl) 62"L 30"D 33.25"H **830122** (Powered)

# **Munich Collection**



# Modular Seating to Design Custom Exhibits



# **Soft Seating Collections**



#### **ALLEGRO**

A) 81019 Chair (blue fabric) 36"L 34.5"D 30"H B) 83015 Sofa (blue fabric) 73"L 34.5"D 30"H

#### **TANGIERS**

A) 830118 Sofa (beige textured) 78"L 37"D 36"H

B) 810118 Chair

(beige textured) 34"L37"D36"H

C) 830220 Loveseat

(beige textured) 57.5"L 37"D 37"H

#### **KEY LARGO**

A) 810950 Chair

(black fabric) 35"L 35"D 34"H

B) 830950 Loveseat

(black fabric) 57"L 35"D 34"H

C) 830951 Sofa

(black fabric) 79"L 35"D 34"H

# SOUTH BEACH

(platinum suede) A) 8301 Sofa 69"L 29"D 33"H B) 8151 Ottoman 25"L 31"D 18"H

# **Accent Chairs**





# **Accent Chair Styles**



#### Madrid Chair A) 81816

(white vinyl) 30"L 30"D 31"H **B) 8102** 

(black vinyl) 30"L 30"D 31"H

#### C) 810949 Fairfax Chair

(white vinyl, brushed metal) 27"L 26"D 30"H

#### D) 810151 Munich Armless Chair

(gray fabric) 22.5"L 27"D 28.5"H

#### E) 810140 Hopi Chair

(gray linen) 21"L 25"D 34"H

#### F) 810947 Pro Executive Guest Chair

(black vinyl) 24"L 22"D 36"H

# Meeting & Stage Chairs







#### Marina Chair 17.5"L 19.5"D 35"H A) 810160 (black vinyl) B) 810161 (brown fabric) C) 810164 (white vinyl)







#### Meeting Chair 25.5"L 23.5"D 34"H D) 810835 (espresso vinyl) E) 810836 (taupe fabric) F) 810948 (white vinyl)

# **Group Seating**



# Styles & Shapes



A) 810810 Berlin Chair (black, white)

(black, white) 18"L 22"D 32"H

B) 810846 Chri