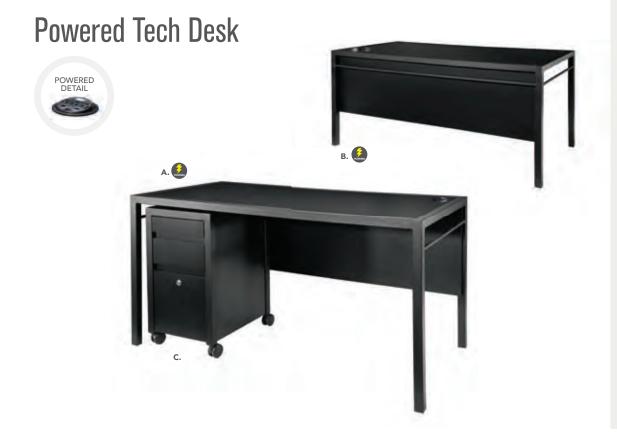

nding charging station.





**8506 Center Cone**w/ Electrical Charging Outlet
(white vinyl)
38"RND 51"H



**8507 Quarter Curve Ottoman** (white vinyl) 53"L 22"D 18"H



Ottoman Ring (4 curve ottoman seats) (white vinyl) 72"RND 18"H



815119 Half Bench Ottoman (white vinyl) 39"I 22"D 18"H

## **Powered Pedestals**





**Powered Locking Pedestal** 

**A) 85061** 24"L 24"D 36"H **B) 85063** 24"L 24"D 42"H

(black) C) 85060 24"L 24"D 36"H

**D) 85062** 24"L 24"D 42"H

**Wireless Charging** Table, Powered E) 820710 (white, AC plug-In) 20"L 20"D 18"H

Please Note: Customer is responsible for providing labor and an electrical power source to the furniture. One 110V power source is required for each charging panel. Two charging units can be daisy chained together. 10A max per charging panel.



#### A) 84083 Tech Desk, Powered w/3 Drawer File Cabinet

(black metal, laminate) 60"L 30"D 30"H

#### B) 84084 Tech Desk, Powered

(black metal, laminate) 60"L 30"D 30"H

#### C) 84080 3 Drawer File **Cabinet on Castors**

(black metal, laminate) 16"L 20"D 28"H

# **Soft Seating**

# Create Engaging Booth Environments



# **Soft Seating Collections**



#### BAJA

**A) 81050 Chair** (white vinyl) 36"L 30.5"D 28"H

**B) 83019 Sofa** (white vinyl) 86"L 28"D 30"H

**C) 83020 Loveseat** (white vinyl) 61"L 30.5"D 28"H



#### **FAIRFAX**

A) 830949 Sofa (white vinyl, brushed metal) 62"L 26"D 30"H

B) 810949 Chair (white vinyl, brushed metal) 27"L 26"D 30"H



#### **NAPLES**

**A) 810119 Chair** (black vinyl) 36"L 30"D 33.25"H **810120** (Powered)

**B) 830119 Sofa** (black vinyl) 87"L 30"D