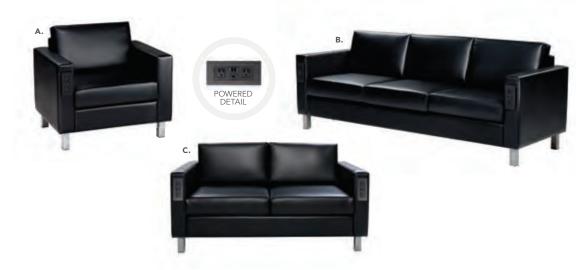

#### **BOOTH EQUIPMENT**

Each 10' x 10' booth will be set with 8' high GREEN / WHITE back drape, and 3' high GREEN side dividers.

Booths 300 sqft or less will receive a 7" x 44" one-line identification sign.

Booths larger than 300 sqft may receive a 7" x 44" one-line identification sign upon request.