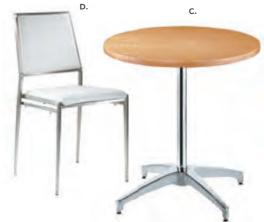

#### **BOOTH EQUIPMENT**

Each 10' x 10' booth will be set with 8' high GREEN / WHITE back drape, and 3' high GREEN side dividers.

Booths 300 sqft or less will receive a 7" x 44" one-line identification sign.