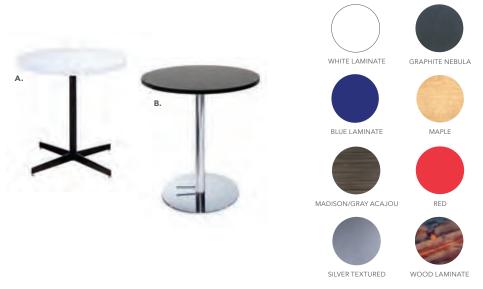

#### **BOOTH EQUIPMENT**

Each 10' x 10' booth will be set with 8' high GREEN / WHITE back drape, and 3' high GREEN side dividers.

Booths 300 sqft or less will receive a 7" x 44" one-line identification sign.