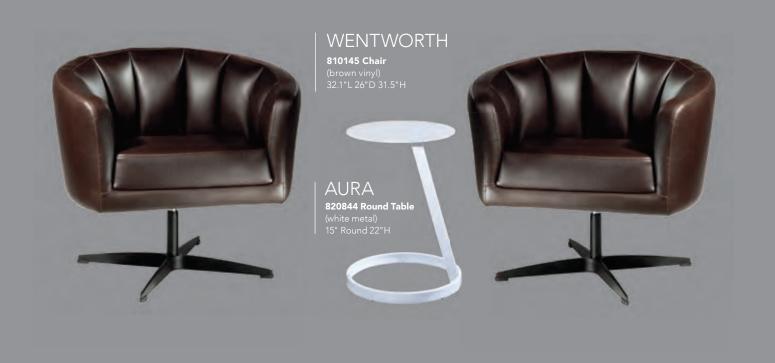

(black vinyl) 87"L 30"D 33.25"H **830121** (Powered)

**C) 830120 Loveseat** (black vinyl) 62"L 30"D 33.25"H **830122** (Powered)

# **Munich Collection**



# Modular Seating to Design Custom Exhibits



# **Soft Seating Collections**



#### **ALLEGRO**

A) 81019 Chair (blue fabric) 36"L 34.5"D 30"H B) 83015 Sofa (blue fabric) 73"L 34.5"D 30"H

#### **TANGIERS**

A) 830118 Sofa (beige textured) 78"L 37"D 36"H

B) 810118 Chair

(beige textured) 34"L37"D36"H

C) 830220 Loveseat

(beige textured) 57.5"L 37"D 37"H

#### **KEY LARGO**

A) 810950 Chair

(black fabric) 35"L 35"D 34"H

B) 830950 Loveseat

(black fabric) 57"L 35"D 34"H

C) 830951 Sofa

(black fabric) 79"L 35"D 34"H

# SOUTH BEACH

(platinum suede) A) 8301 Sofa 69"L 29"D 33"H B) 8151 Ottoman 25"L 31"D 18"H

# **Accent Chairs**





# **Accent Chair Styles**



#### Madrid Chair A) 81816

(white vinyl) 30"L 30"D 31"H **B) 8102** 

(black vinyl) 30"L 30"D 31"H

#### C) 810949 Fairfax Chair

(white vinyl, brushed metal) 27"L 26"D 30"H

#### D) 810151 Munich Armless Chair

(gray fabric) 22.5"L 27"D 28.5"H

#### E) 810140 Hopi Chair

(gray linen) 21"L 25"D 34"H

#### F) 810947 Pro Executive Guest Chair

(black vinyl) 24"L 22"D 36"H

# Meeting & Stage Chairs







#### Marina Chair 17.5"L 19.5"D 35"H A) 810160 (black vinyl) B) 810161 (brown fabric) C) 810164 (white vinyl)







#### Meeting Chair 25.5"L 23.5"D 34"H D) 810835 (espresso vinyl) E) 810836 (taupe fabric) F) 810948 (white vinyl)

# **Group Seating**



# Styles & Shapes



A) 810810 Berlin Chair (black, white)

(black, white) 18"L 22"D 32"H

B) 810846 Christ