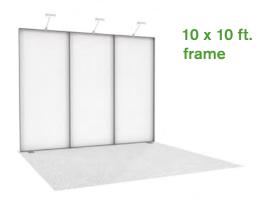

#### **BOOTH EQUIPMENT**

Each 10' x 10' booth will be set with 8' high GREEN / WHITE back drape, and 3' high GREEN side dividers.

Booths 300 sqft or less will receive a 7" x 44" one-line identification sign.