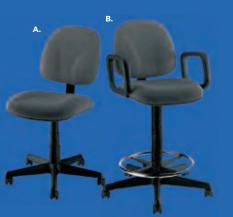

rstool** (white, chrome) 22"L 19"D 34-44"H

L) 810850 Zenith Barstool (white, chrome) 19"L 20"D 44"H

M) 81092 Lucent Barstool (frosted, acrylic) 22"L 22.5"D 45.5"H

N) 810860 Laguna Barstool (maple, chrome) 18"L 20"D 47"H

Blade Barstool 20.5"L 20.125"D 40.5"H O) 81080 (red) P) 81081 (sky blue)

Q) 71088 Black Diamond Stool (black) 22"W X 18"L X 46"H

R) Gas Lift Stool w/ arms 24"W X 20"L X 46"H 71048 (gray, adjustable) also available 71047 w/o arms

S) 810839 Rustique Barstool (gunmetal) 13"L 13"D 30"H

# Conference Tables





# Styles & Shapes



# **Executive** Seating

### Task Stool 810135 (black fabric)









## Gas Lift Chair

26" X 20" L X 38" H **A) 71045** (gray, adjustable) 71046 w/ arms

## Gas Lift Stool

24"W X 20"L X 46"H B) 71048 (gray, adjustable) **71047** w/o arms



#### Pro Executive Mid Back Chair

24"L 22"D 40"H A) 810945 (white vinyl) B) 810944 (black vinyl)





# **Communal and Powered Tables**

Choose from a variety of Powered, Solid or Grommet Hole Table Tops.





Denotes AC and USB charging outlets

## **Bar Tables**

Colors not available in all table options. Please check options listed to the right.



#### Ventura Powered Bar Tables

(silver frame) 72.25"L 26.25"D 42"H

**A) 820950** (black top) **820955** (white top)

#### Ventura Communal Bar Tables

(silver frame) 72.25"L 26.25"D 42"H

Maple Top

**B) 820954** (solid) **820951** (grommets)

White Top

**C) 820953** (grommets) **820956** (solid)

Black Top 820952 (solid)

# Cafe' Tables



#### Ventura Powered Café Tables

72.25"L 26.25"D 30"H (silver frame) **A) 820964** (black top)