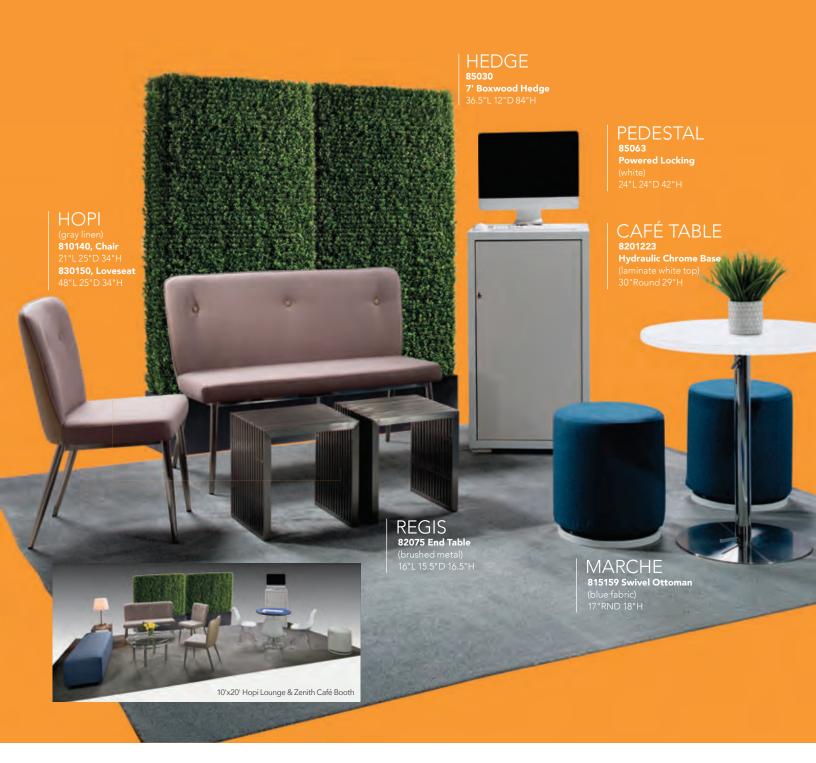

*Powered Locking Pedestal** 

**A) 85061** 24"L 24"D 36"H **B) 85063** 24"L 24"D 42"H

(black) C) 85060 24"L 24"D 36"H

**D) 85062** 24"L 24"D 42"H

**Wireless Charging** Table, Powered E) 820710 (white, AC plug-In) 20"L 20"D 18"H

Please Note: Customer is responsible for providing labor and an electrical power source to the furniture. One 110V power source is required for each charging panel. Two charging units can be daisy chained together. 10A max per charging panel.



#### A) 84083 Tech Desk, Powered w/3 Drawer File Cabinet

(black metal, laminate) 60"L 30"D 30"H

#### B) 84084 Tech Desk, Powered

(black metal, laminate) 60"L 30"D 30"H

#### C) 84080 3 Drawer File **Cabinet on Castors**

(black metal, laminate) 16"L 20"D 28"H

# **Soft Seating**

# Create Engaging Booth Environments



# **Soft Seating Collections**



#### BAJA

**A) 81050 Chair** (white vinyl) 36"L 30.5"D 28"H

**B) 83019 Sofa** (white vinyl) 86"L 28"D 30"H

**C) 83020 Loveseat** (white vinyl) 61"L 30.5"D 28"H



#### **FAIRFAX**

A) 830949 Sofa (white vinyl, brushed metal) 62"L 26"D 30"H

B) 810949 Chair (white vinyl, brushed metal) 27"L 26"D 30"H



#### **NAPLES**

**A) 810119 Chair** (black vinyl) 36"L 30"D 33.25"H **810120** (Powered)

**B) 830119 Sofa** (black vinyl) 87"L 30"D 33.25"H **830121** (Powered)

**C) 830120 Loveseat** (black vinyl) 62"L 30"D 33.25"H **830122** (Powered)

# **Munich Collection**



# Modular Seating to Design Custom Exhibits



# **Soft Seating Collections**



#### **ALLEGRO**

A) 81019 Chair (blue fabric) 36"L 34.5"D 30"H B) 83015 Sofa (blue fabric) 73"L 34.5"D 30"H