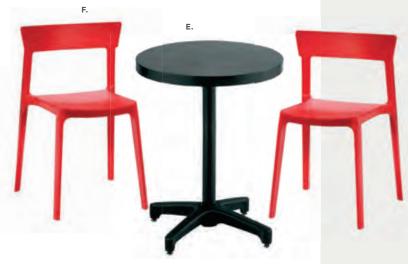

#### **BOOTH EQUIPMENT**

Each 10' x 10' booth will be set with 8' high GREEN / WHITE back drape, and 3' high GREEN side dividers.

Booths 300 sqft or less will receive a 7" x 44" one-line identification sign.