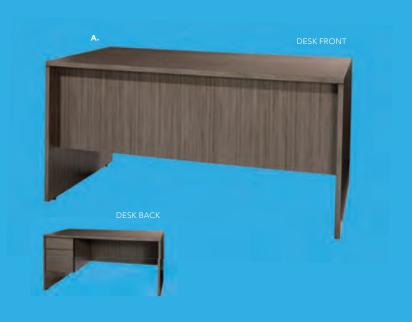

#### **BOOTH EQUIPMENT**

Each 10' x 10' booth will be set with 8' high GREEN / WHITE back drape, and 3' high GREEN side dividers.

Booths 300 sqft or less will receive a 7" x 44" one-line identification sign.

Booths larger than 300 sqft may receive a 7" x 44" one-line identification sign upon request.

#### **EXHIBIT HALL CARPET**

The exhibit hall is carpeted.