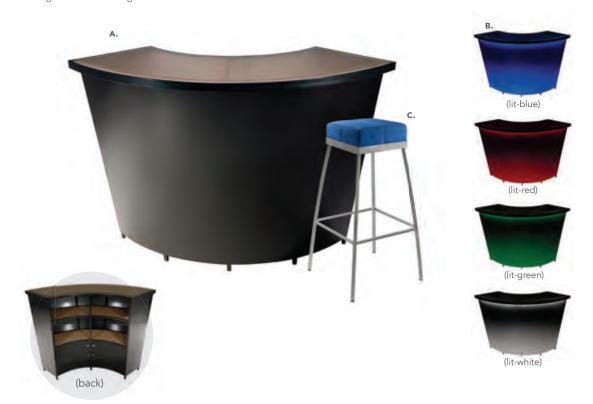

inet

(black metal, laminate) 60"L 30"D 30"H

#### B) 84084 Tech Desk, Powered

(black metal, laminate) 60"L 30"D 30"H

#### C) 84080 3 Drawer File Cabinet on Castors

(black metal, laminate) 16"L 20"D 28"H

# **Lighting & Shelving**



#### ACCENT LAMPS

Mason Lamps (brushed silver) A) 850708 Floor Lamp 18" RND 55"H B) 850707 Table Lamp 16" RND 26"H

#### **SHELVING**

C) 85020 Posh Shelving

(chrome, acrylic) 36"L 18"D 72"H

D) 84078 Madison Bookcase

(gray acajou) 36"L 12"D 72"H

# **Show Essentials**



# **Display Counter**

**A) 72056 Display Counter**(black)

24"W X 49"L X 42"H

B) 210109 limerick Stool BY HERMAN MILLER (white) 18" X 17.75" L X 44" H



# Midtown Bar

Metallic pewter gray curved bar with taupe-colored glass top features locking cabinet for storage and two shelves.



Midtown Bar 60"L 18"D 42"H (pewter) A) 850101 (unlighted) B) 850100 (lighted with plug-in)

**Apex Barstool** C) 810952 (blue ultra suede) 21"L 21"D 33"H

# **Lighted & Greenery Products**



LED light available in white, red, green, blue and rolling color.















A) 81526 Edge **LED Cube Ottoman** 

(white plastic) 20"L 20"D 20"H A/C power only

B) 82057 Edge LED **Cube Table** 

(plexi top, white plastic) 20"L 20"D 20"H A/C power only

C) 85030 7' Boxwood Hedge 36.5"L 12"D 84"H D) 85035 4' Boxwood Hedge 46"L9"D 47"H

# Draped or Undraped Tables & Counters

# **Table-Drape Colors**



Special Draping: Special drape is available in a variety of colors. Refer to the order form for details Table-top risers are available in a variety of sizes. See order form for details.



#### 24"