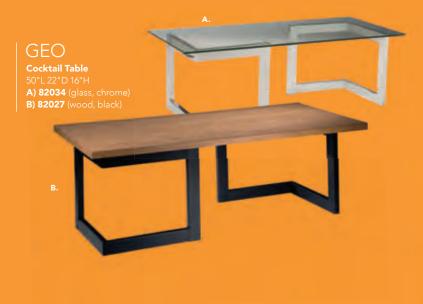

I) 815123 (black)

**J) 815122** (white)

**ENDLESS Curved** 

60.5"L 37.5"D 15"H

**K) 815952** (black)

**L) 815953** (white)

#### M) 8507 Quarter Curve

(white vinyl)

53"L 22"D 18"H **Ring** (4 ottoman seats)

(white vinyl) 72"RND 18"H

#### N) 81526 Edge

LED Cube

(white plastic) 19"L 19"D 19"H

A/C power only

#### O) 82074

Regis Bench

(brushed metal) 47"L 15.5"D 16"H

# Marche Swivel



#### **Marche Swivel Ottomans**

17"RND 18"H

**A) 815150** (white vinyl) **B) 815154** (red fabric)

C) 815158

(pear yellow fabric)

**D) 815156** (plum fabric)

E) 815159 (blue fabric)

**F) 815151** (gray fabric)

G) 815155

(rose quartz fabric) **H) 815152** (linen fabric)

I) 815153

(raspberry fabric)

J) 815157

(meadow green fabric)

K) 815160

(orange fabric)

# **Accent Tables**









# Styles & Shapes





#### Sydney Cocktail Tables

(brushed steel) 48"L 26"D 18"H

**A) 82053** (white)

**82073** (Powered)

**B) 82052** (black) **82076** (Powered)

**C) 82077** (blue)

**D) 82078** (wood)

#### **Sydney End Tables**

27"L 23"D 22"H

**E) 82055** (white)

**F) 82054** (black)

**G) 82079** (blue)

**H) 82080** (wood)

## **Regis Tables** (brushed metal)

I) 82074 Bench Table 47"L 15.5"D 16"H J) 82075 End Table 16"L 15.5"D 16.5"H

Silverado Tables (glass, chrome) K) 82015 End Table 24" Round 22"H L) 82014 Cocktail Table

36" Round 17"H

Oliver Tables

(walnut finish)

M) 82088 End Table

22" Round 22"H

N) 82087 Cocktail Table

47"L 27"D 19"H

## Aura Round Table O) 820844

(white metal) 15" Round 22"H

## Edge LED Cube Table P) 82057

(plexi top, white plastic) 20"