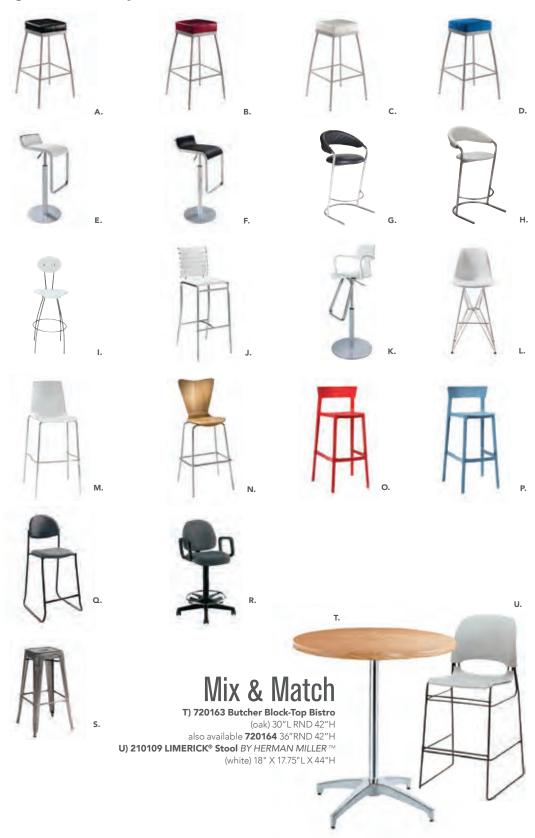

es for the perfect look.



E) 72070 Soho Black-Top Bistro Table (black) 24"RND 42"H also available **72068** 36"RND 42"H

F) 810953 Apex Barstool (red vinyl) 21"L 21"D 33"H

#### **Standard Black Base** 30" RND 42"H **A) 8201221** (white)

also available 820264 (Madison/gray acajou) 820931 (blue) **820933** (wood)

**Bar Tables** 

#### **Bar Tables** Hydraulic Chrome Base 30" RND 45"H

E) 820922 (graphite nebula) also available **8201207** (maple) **820920** (red) 820930 (blue) 820932 (wood) **802924** (silver)

36" RND 45"H 820125 (white) 8201211 (graphite nebula) **8201205** (maple)

#### C) 720163 Chelsea Butcher Block-Top Bistro Table (oak) 30"RND 42"H

also available **720164** 36"RND 42"H

#### D) 81092 Lucent Barstool

(frosted, acrylic) 22"L 22.5"D 45.5"H





# Styles & Shapes



Apex Barstools
21"L 21"D 33"H
A) 810951 (black vinyl
B) 810953 (red vinyl)
C) 810954 (white vinyl)
D) 810952 (blue ultra suede)

Zoey Barstools 15"L 16"D 30-34.75"H E) 810840 (white, chrome) F) 810834 (black, chrome)

**Banana Barstools** 21"L 22"D 41.75"H **G) 810104** (black, chrome) **H) 810103** (white, chrome)

I) 810201 Oslo Barstool (white) 17"L 20"D 45"H

J) 810848 Christopher Barstool (white vinyl, chrome) 19"L 15"D 41"H

**K) 810202 Shark Barstool** (white, chrome) 22"L 19"D 34-44"H

L) 810850 Zenith Barstool (white, chrome) 19"L 20"D 44"H

M) 81092 Lucent Barstool (frosted, acrylic) 22"L 22.5"D 45.5"H

N) 810860 Laguna Barstool (maple, chrome) 18"L 20"D 47"H

Blade Barstool 20.5"L 20.125"D 40.5"H O) 81080 (red) P) 81081 (sky blue)

Q) 71088 Black Diamond Stool (black) 22"W X 1