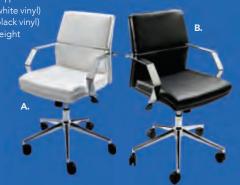

) 81092 Lucent Barstool (frosted, acrylic) 22"L 22.5"D 45.5"H

N) 810860 Laguna Barstool (maple, chrome) 18"L 20"D 47"H

Blade Barstool 20.5"L 20.125"D 40.5"H O) 81080 (red) P) 81081 (sky blue)

Q) 71088 Black Diamond Stool (black) 22"W X 18"L X 46"H

R) Gas Lift Stool w/ arms 24"W X 20"L X 46"H 71048 (gray, adjustable) also available 71047 w/o arms

S) 810839 Rustique Barstool (gunmetal) 13"L 13"D 30"H

# Conference Tables





# Styles & Shapes



# **Executive** Seating

### Task Stool 810135 (black fabric)









## Gas Lift Chair

26" X 20" L X 38" H **A) 71045** (gray, adjustable) 71046 w/ arms

## Gas Lift Stool

24"W X 20"L X 46"H B) 71048 (gray, adjustable) **71047** w/o arms



#### Pro Executive Mid Back Chair

24"L 22"D 40"H A) 810945 (white vinyl) B) 810944 (black vinyl)





# **Communal and Powered Tables**

Choose from a variety of Powered, Solid or Grommet Hole Table Tops.





Denotes AC and USB charging outlets

## **Bar Tables**

Colors not available in all table options. Please check options listed to the right.



#### Ventura Powered Bar Tables

(silver frame) 72.25"L 26.25"D 42"H

**A) 820950** (black top) **820955** (white top)

#### Ventura Communal Bar Tables

(silver frame) 72.25"L 26.25"D 42"H

Maple Top

**B) 820954** (solid) **820951** (grommets)

White Top

**C) 820953** (grommets) **820956** (solid)

Black Top 820952 (solid)

# Cafe' Tables



#### Ventura Powered Café Tables

72.25"L 26.25"D 30"H (silver frame) **A) 820964** (black top)

**B) 820965** (white top)

# **Ventura Communal Café Tables** (silver frame) 72.25"L 26.25"D 30"H

Map