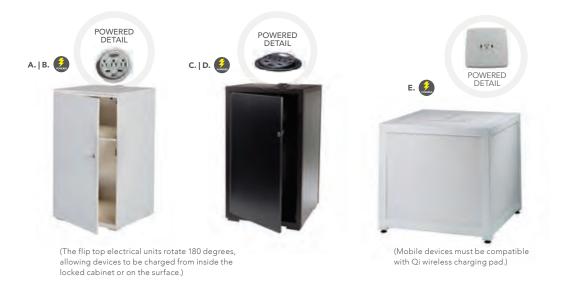

72.25"L 26.25"D 30"H (silver frame) **C) 820964** (black top)

**D) 820965** (white top)



**Sydney Powered Cocktail Tables** 48"L 26"D 18"H (brushed steel) **E) 82073** (white) **F) 82076** (black)

# Powered Banquettes.



# Modular System

Create round banquettes or custom serpentine seating. The Power Banquette system has three AC and two USB plugs built into the center cone so your client will never be left powerless. Center power cone may also be rented as a free-standing charging station.





**8506 Center Cone**w/ Electrical Charging Outlet
(white vinyl)
38"RND 51"H



**8507 Quarter Curve Ottoman** (white vinyl) 53"L 22"D 18"H



Ottoman Ring (4 curve ottoman seats) (white vinyl) 72"RND 18"H



815119 Half Bench Ottoman (white vinyl) 39"I 22"D 18"H

## **Powered Pedestals**





**Powered Locking Pedestal** 

**A) 85061** 24"L 24"D 36"H **B) 85063** 24"L 24"D 42"H

(black) C) 85060 24"L 24"D 36"H

**D) 85062** 24"L 24"D 42"H

**Wireless Charging** Table, Powered E) 820710 (white, AC plug-In) 20"L 20"D 18"H

Please Note: Customer is responsible for providing labor and an electrical power source to the furniture. One 110V power source is required for each charging panel. Two charging units can be daisy chained together. 10A max per charging panel.



#### A) 84083 Tech Desk, Powered w/3 Drawer File Cabinet

(black metal, laminate) 60"L 30"D 30"H

#### B) 84084 Tech Desk, Powered

(black metal, laminate) 60"L 30"D 30"H

#### C) 84080 3 Drawer File **Cabinet on Castors**

(black metal, laminate) 16"L 20"D 28"H

# **Soft Seating**

# Create Engaging Booth Environment