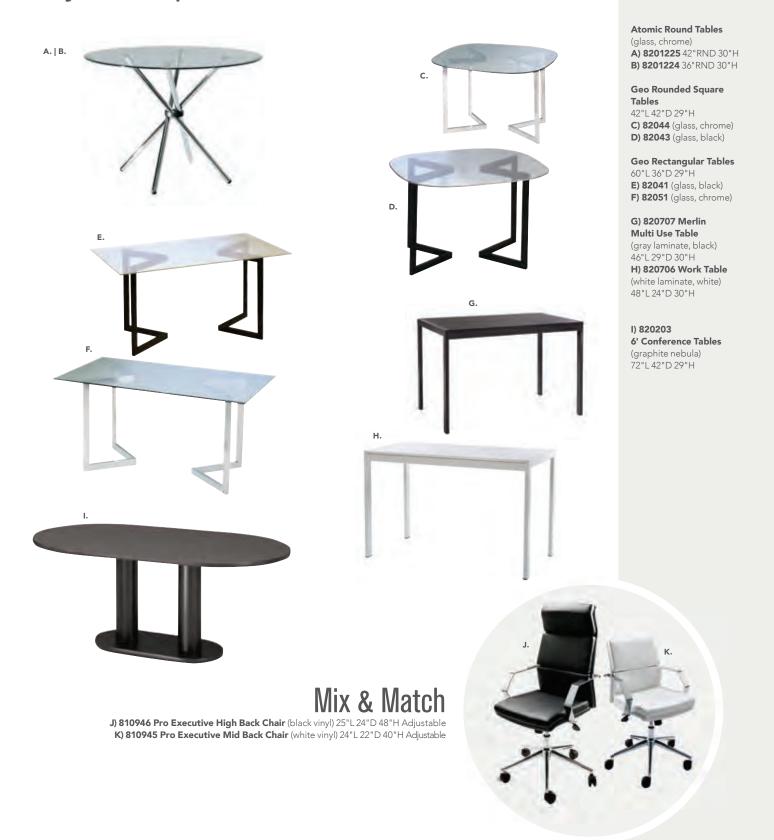

hrome)

**Banana Barstools** 21"L 22"D 41.75"H **G) 810104** (black, chrome) **H) 810103** (white, chrome)

I) 810201 Oslo Barstool (white) 17"L 20"D 45"H

J) 810848 Christopher Barstool (white vinyl, chrome) 19"L 15"D 41"H

**K) 810202 Shark Barstool** (white, chrome) 22"L 19"D 34-44"H

L) 810850 Zenith Barstool (white, chrome) 19"L 20"D 44"H

M) 81092 Lucent Barstool (frosted, acrylic) 22"L 22.5"D 45.5"H

N) 810860 Laguna Barstool (maple, chrome) 18"L 20"D 47"H

Blade Barstool 20.5"L 20.125"D 40.5"H O) 81080 (red) P) 81081 (sky blue)

Q) 71088 Black Diamond Stool (black) 22"W X 18"L X 46"H

R) Gas Lift Stool w/ arms 24"W X 20"L X 46"H 71048 (gray, adjustable) also available 71047 w/o arms

S) 810839 Rustique Barstool (gunmetal) 13"L 13"D 30"H

# Conference Tables





# Styles & Shapes



# **Executive** Seating

### Task Stool 810135 (black fabric)









## Gas Lift Chair

26" X 20" L X 38" H **A) 71045** (gray, adjustable) 71046 w/ arms

## Gas Lift Stool

24"W X 20"L X 46"H B) 71048 (gray, adjustable) **71047** w/o arms



#### Pro Executive Mid Back Chair

24"L 22"D 40"H A) 810945 (white vinyl) B) 810944 (black vinyl)





# **Communal and Powered Tables**

Choose from a variety of Powered, Solid or Grommet Hole Table Tops.





Denotes AC and USB charging outlets

## **Bar Tables**

Colors not available in all table options. Please check options listed to the right.



#### Ventura Powered Bar Tables

(silver frame) 72.25"L 26.25"D 42"H

**A) 820950** (black top) **820955** (white top)

#### Ventura Communal Bar Tables

(silver frame) 72.25"L 26.25"D 42"H

Maple T