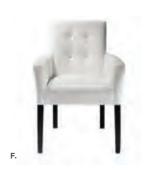

#### **BOOTH EQUIPMENT**

Each 10' x 10' booth will be set with 8' high GREEN / WHITE back drape, and 3' high GREEN side dividers.

Booths 300 sqft or less will receive a 7" x 44" one-line identification sign.

Booths larger than 300 sqft may receive a 7" x 44" one-line identification sign upon request.