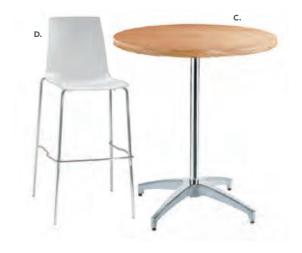

#### **BOOTH EQUIPMENT**

Each 10' x 10' booth will be set with 8' high GREEN / WHITE back drape, and 3' high GREEN side dividers.

Booths 300 sqft or less will receive a 7" x 44" one-line identification sign.