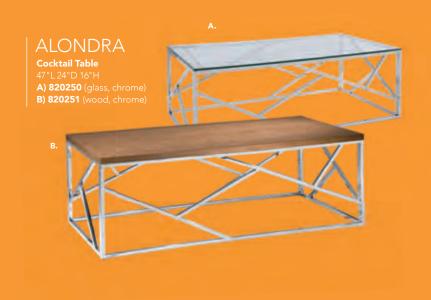

5"H

I) 815123 (black)

**J) 815122** (white)

**ENDLESS Curved** 

60.5"L 37.5"D 15"H

**K) 815952** (black)

**L) 815953** (white)

#### M) 8507 Quarter Curve

(white vinyl)

53"L 22"D 18"H **Ring** (4 ottoman seats)

(white vinyl) 72"RND 18"H

#### N) 81526 Edge

LED Cube

(white plastic) 19"L 19"D 19"H

A/C power only

#### O) 82074

Regis Bench

(brushed metal) 47"L 15.5"D 16"H

# Marche Swivel



#### **Marche Swivel Ottomans**

17"RND 18"H

**A) 815150** (white vinyl) **B) 815154** (red fabric)

C) 815158

(pear yellow fabric)

**D) 815156** (plum fabric)

E) 815159 (blue fabric)

**F) 815151** (gray fabric)

G) 815155

(rose quartz fabric) **H) 815152** (linen fabric)

I) 815153

(raspberry fabric)

J) 815157

(meadow green fabric)

K) 815160

(orange fabric)

# **Accent Tables**









# Styles & Shapes





#### Sydney Cocktail Tables

(brushed steel) 48"L 26"D 18"H

**A) 82053** (white)

**82073** (Powered)

**B) 82052** (black) **82076** (Powered)

**C) 82077** (blue)

**D) 82078** (wood)

#### **Sydney End Tables**

27"L 23"D 22"H

**E) 82055** (white)

**F) 82054** (black)

**G) 82079** (blue)

**H) 82080** (wood)

## **Regis Tables** (brushed metal)

I) 82074 Bench Table 47"L 15.5"D 16"H J) 82075 End Table 16"L 15.5"D 16.5"H

Silverado Tables (glass, chrome) K) 82015 End Table 24" Round 22"H L) 82014 Cocktail Table

36" Round 17"H

Oliver Tables

(walnut finish)

M) 82088 End Table

22" Round 22"H

N) 82087 Cocktail Table

47"L 27"D 19"H

## Aura Round Table O) 820844

(white metal) 15" Round 22"H

## Edge LED Cube Table P) 82057

(plexi top, white plastic)