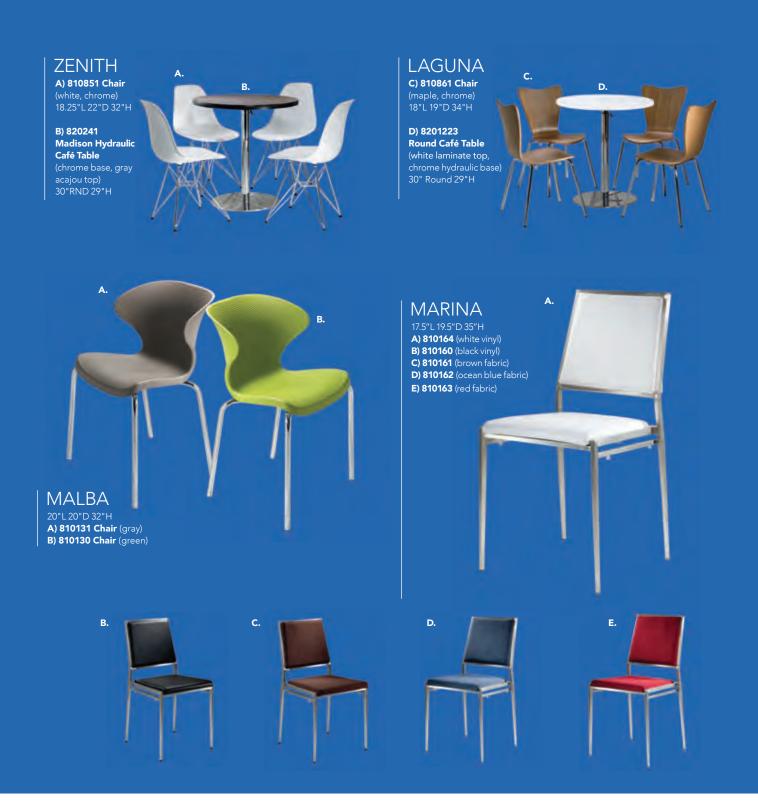

H BEACH

(platinum suede) A) 8301 Sofa 69"L 29"D 33"H B) 8151 Ottoman 25"L 31"D 18"H

# **Accent Chairs**





# **Accent Chair Styles**



#### Madrid Chair A) 81816

(white vinyl) 30"L 30"D 31"H **B) 8102** 

(black vinyl) 30"L 30"D 31"H

#### C) 810949 Fairfax Chair

(white vinyl, brushed metal) 27"L 26"D 30"H

#### D) 810151 Munich Armless Chair

(gray fabric) 22.5"L 27"D 28.5"H

#### E) 810140 Hopi Chair

(gray linen) 21"L 25"D 34"H

#### F) 810947 Pro Executive Guest Chair

(black vinyl) 24"L 22"D 36"H

# Meeting & Stage Chairs







#### Marina Chair 17.5"L 19.5"D 35"H A) 810160 (black vinyl) B) 810161 (brown fabric) C) 810164 (white vinyl)







#### Meeting Chair 25.5"L 23.5"D 34"H D) 810835 (espresso vinyl) E) 810836 (taupe fabric) F) 810948 (white vinyl)

# **Group Seating**



# Styles & Shapes



A) 810810 Berlin Chair (black, white)

(black, white) 18"L 22"D 32"H

B) 810846 Christopher Chair (white vinyl, chrome) 17"L 19"D 35"H

C) 810841 Rustique Chair w/arms (gunmetal) 20"L 18"D 31"H

D) 81063 Altura Guest Chair (black crepe) 25"L 20"D 34"H

E) 71089 Diamond Side Chair (black) 21"W X 23" L X 32"H

F) 71090 Diamond Arm Chair (black) 20"W X 21"L X 33"H

**G)** 810837 **Razor Armless Chair** (white) 15.38"L 15.5"D 30.5"H

H) 81083 Blade Chair (sky blue) 20.5"L 19"D 30.5"H

I) 81082 Blade Chair (red) 20.5"L 19"D 30.5"H

# Mix & Match

**Create the ultimate seating configuration.** Choose from a variety of shapes and sizes to design the perfect look.

J) 210108 LIMERICK® Chair BY HERMAN MILLER  $^{TM}$  (gray) 18" W  $\times$  17.75" L  $\times$  33" H K) 81093