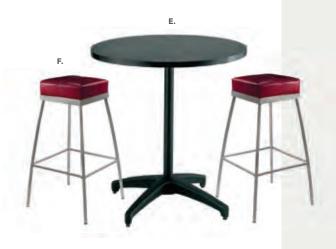

ble top colors and styles for the perfect look.



E) 72070 Soho Black-Top Bistro Table (black) 24"RND 42"H also available **72068** 36"RND 42"H

F) 810953 Apex Barstool (red vinyl) 21"L 21"D 33"H

#### **Standard Black Base** 30" RND 42"H **A) 8201221** (white)

also available 820264 (Madison/gray acajou) 820931 (blue) **820933** (wood)

**Bar Tables** 

#### **Bar Tables** Hydraulic Chrome Base 30" RND 45"H

E) 820922 (graphite nebula) also available **8201207** (maple) **820920** (red) 820930 (blue) 820932 (wood) **802924** (silver)

36" RND 45"H 820125 (white) 8201211 (graphite nebula) **8201205** (maple)

#### C) 720163 Chelsea Butcher Block-Top Bistro Table (oak) 30"RND 42"H

also available **720164** 36"RND 42"H

#### D) 81092 Lucent Barstool

(frosted, acrylic) 22"L 22.5"D 45.5"H





# Styles & Shapes



Apex Barstools
21"L 21"D 33"H
A) 810951 (black vinyl
B) 810953 (red vinyl)
C) 810954 (white vinyl)
D) 810952 (blue ultra suede)

Zoey Barstools 15"L 16"D 30-34.75"H E) 810840 (white, chrome) F) 810834 (black, chrome)

**Banana Barstools** 21"L 22"D 41.75"H **G) 810104** (black, chrome) **H) 810103** (white, chrome)

I) 810201 Oslo Barstool (white) 17"L 20"D 45"H

J) 810848 Christopher Barstool (white vinyl, chrome) 19"L 15"D 41"H

**K) 810202 Shark Barstool** (white, chrome) 22"L 19"D 34-44"H

L) 810850 Zenith Barstool (white, chrome) 19"L 20"D 44"H

M) 81092 Lucent Barstool (frosted, acrylic) 22"L 22.5"D 45.5"H

N) 810860 Laguna Barstool (maple, chrome) 18"L 20"D 47"H

Blade Barstool 20.5"L 20.125"D 40.5"H O) 81080 (red) P) 81081 (sky blue)

Q) 71088 Black Diamond