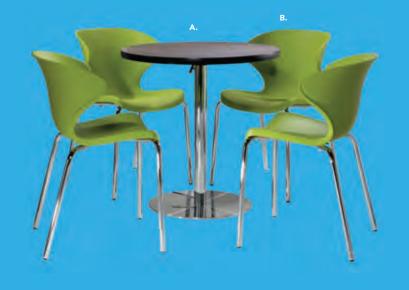

#### **BOOTH EQUIPMENT**

Each 10' x 10' booth will be set with 8' high GREEN / WHITE back drape, and 3' high GREEN side dividers.

Booths 300 sqft or less will receive a 7" x 44" one-line identification sign.