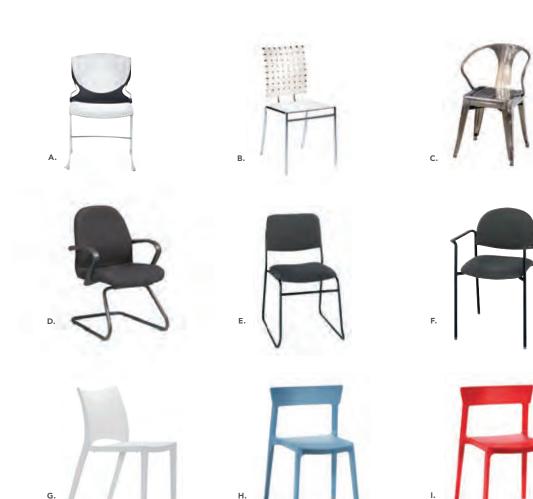

ede) A) 8301 Sofa 69"L 29"D 33"H B) 8151 Ottoman 25"L 31"D 18"H

# **Accent Chairs**





# **Accent Chair Styles**



#### Madrid Chair A) 81816

(white vinyl) 30"L 30"D 31"H **B) 8102** 

(black vinyl) 30"L 30"D 31"H

#### C) 810949 Fairfax Chair

(white vinyl, brushed metal) 27"L 26"D 30"H

#### D) 810151 Munich Armless Chair

(gray fabric) 22.5"L 27"D 28.5"H

#### E) 810140 Hopi Chair

(gray linen) 21"L 25"D 34"H

#### F) 810947 Pro Executive Guest Chair

(black vinyl) 24"L 22"D 36"H

# Meeting & Stage Chairs







#### Marina Chair 17.5"L 19.5"D 35"H A) 810160 (black vinyl) B) 810161 (brown fabric) C) 810164 (white vinyl)







#### Meeting Chair 25.5"L 23.5"D 34"H D) 810835 (espresso vinyl) E) 810836 (taupe fabric) F) 810948 (white vinyl)

# **Group Seating**



# Styles & Shapes



A) 810810 Berlin Chair (black, white)

(black, white) 18"L 22"D 32"H

B) 810846 Christopher Chair (white vinyl, chrome) 17"L 19"D 35"H

C) 810841 Rustique Chair w/arms (gunmetal) 20"L 18"D 31"H

D) 81063 Altura Guest Chair (black crepe) 25"L 20"D 34"H

E) 71089 Diamond Side Chair (black) 21"W X 23" L X 32"H

F) 71090 Diamond Arm Chair (black) 20"W X 21"L X 33"H

**G)** 810837 **Razor Armless Chair** (white) 15.38"L 15.5"D 30.5"H

H) 81083 Blade Chair (sky blue) 20.5"L 19"D 30.5"H

I) 81082 Blade Chair (red) 20.5"L 19"D 30.5"H

# Mix & Match

**Create the ultimate seating configuration.** Choose from a variety of shapes and sizes to design the perfect look.

J) 210108 LIMERICK® Chair BY HERMAN MILLER  $^{TM}$  (gray) 18" W  $\times$  17.75" L  $\times$  33" H K) 81093 Lucent Chair (froste