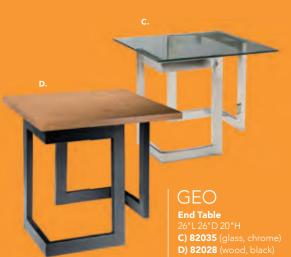

) 815123 (black)

**J) 815122** (white)

**ENDLESS Curved** 

60.5"L 37.5"D 15"H

**K) 815952** (black)

**L) 815953** (white)

#### M) 8507 Quarter Curve

(white vinyl)

53"L 22"D 18"H **Ring** (4 ottoman seats)

(white vinyl) 72"RND 18"H

#### N) 81526 Edge

LED Cube

(white plastic) 19"L 19"D 19"H

A/C power only

#### O) 82074

Regis Bench

(brushed metal) 47"L 15.5"D 16"H

# Marche Swivel



#### **Marche Swivel Ottomans**

17"RND 18"H

**A) 815150** (white vinyl) **B) 815154** (red fabric)

C) 815158

(pear yellow fabric)

**D) 815156** (plum fabric)

E) 815159 (blue fabric)

**F) 815151** (gray fabric)

G) 815155

(rose quartz fabric) **H) 815152** (linen fabric)

I) 815153

(raspberry fabric)

J) 815157

(meadow green fabric)

K) 815160

(orange fabric)

# **Accent Tables**









# Styles & Shapes





#### Sydney Cocktail Tables

(brushed steel) 48"L 26"D 18"H

**A) 82053** (white)

**82073** (Powered)

**B) 82052** (black) **82076** (Powered)

**C) 82077** (blue)

**D) 82078** (wood)

#### **Sydney End Tables**

27"L 23"D 22"H

**E) 82055** (white)

**F) 82054** (black)

**G) 82079** (blue)

**H) 82080** (wood)

## **Regis Tables** (brushed metal)

I) 82074 Bench Table 47"L 15.5"D 16"H J) 82075 End Table 16"L 15.5"D 16.5"H

Silverado Tables (glass, chrome) K) 82015 End Table 24" Round 22"H L) 82014 Cocktail Table

36" Round 17"H

Oliver Tables

(walnut finish)

M) 82088 End Table

22" Round 22"H

N) 82087 Cocktail Table

47"L 27"D 19"H

## Aura Round Table O) 820844

(white metal) 15" Round 22"H

## Edge LED Cube Table P) 82057

(plexi top, white plastic) 20"L