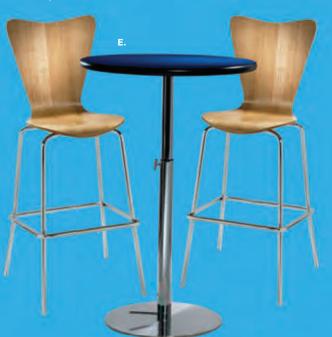

#### **BOOTH EQUIPMENT**

Each 10' x 10' booth will be set with 8' high GREEN / WHITE back drape, and 3' high GREEN side dividers.

Booths 300 sqft or less will receive a 7" x 44" one-line identification sign.