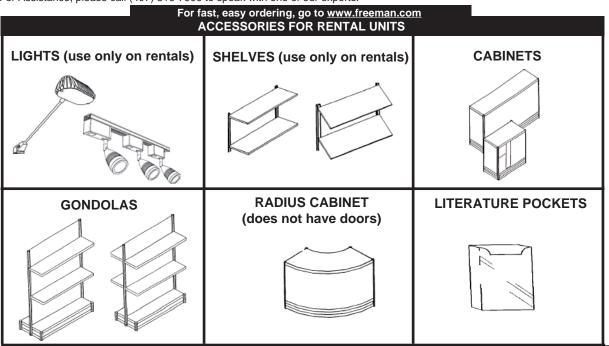

#### **BOOTH EQUIPMENT**

Each 10' x 10' booth will be set with 8' high GREEN / WHITE back drape, and 3' high GREEN side dividers.

Booths 300 sqft or less will receive a 7" x 44" one-line identification sign.

Booths larger than 300 sqft may receive a 7" x 44" one-line identification sign upon request.

#### **EXHIBIT HALL CARPET**

The exhibit hall is carpeted.