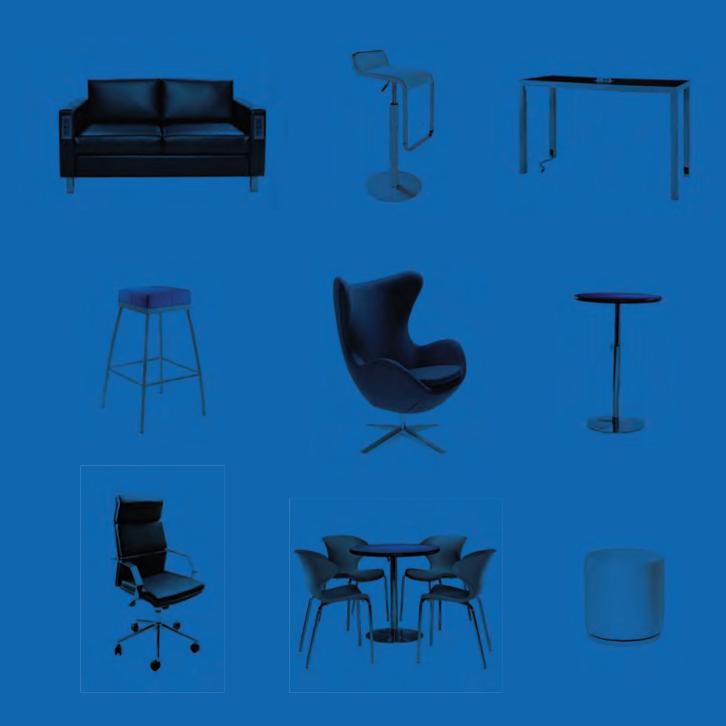

l)

#### E) 74081

#### 4 Drawer File Cabinet

w/Lock

15"W X 29"L X 50"H









E.









#### **REFRIGERATORS**

#### F) 8503001

#### **Large Refrigerator**

(white) 14.0 cubic feet 28"W X 28"L X 64"H

#### G) 75057

#### **Small Refrigerator**

4.0 cu feet 20"W X 22"L X 33"H

# **Show & Office Accessories**



A) 10201484 Floor Standing Bulletin Board (black) 48"WX96"LX78"H

B) 71048 Gas Lift Stool w/ arms (gray, adjustable) 24"W X 20"L X 46"H also available 71047 w/o arms







**D) 220110 Chrome Bag Rack**(3" at center)
1"W X 41"H X 26"W

E) 220109 Chrome Coat Tree (21"w at the base) 8 1/4"W X 69 1/2"H







F) 220118 Chrome Sign Holder (sign holds) 22"W X 28"H

**G) 220143 Brushed Aluminum Easel**(open 5 1/4"W X 64 1/4"H)
26"W X 62"H

H) 220106 Corrugated Wastebasket (black)



## **Nationwide Service**

Visit us at freeman.com or call 1.888.508.5054 for customer service, 7am-7pm CT Monday through Friday and 8am-5pm CT Saturday.

FREEMAN® Trade Show Furnishings is proud to offer this collection of the highest quality, design-oriented furnishings. Our nationwide distribution and professional staff is dedicated to the success of your exhibit. Make FREEMAN® Trade Show Furnishings your furniture solution.

#### FREEMAN

1601 Boice Pond Rd Orlando, FL 32837 (407) 816-7900 Fax: (469) 621-5605

#### ONLINE PRICE DISCOUNT PRICE DEADLINE DATE

**APRIL 21, 2020** 

INCLUDE THE FREEMAN METHOD OF PAYMENT FORM WITH YOUR ORDER

| NAME OF SHOW:  | ASCA 2020 / MAY 13 - 16, 2020 |          |             |   |  |
|----------------|-------------------------------|----------|-----