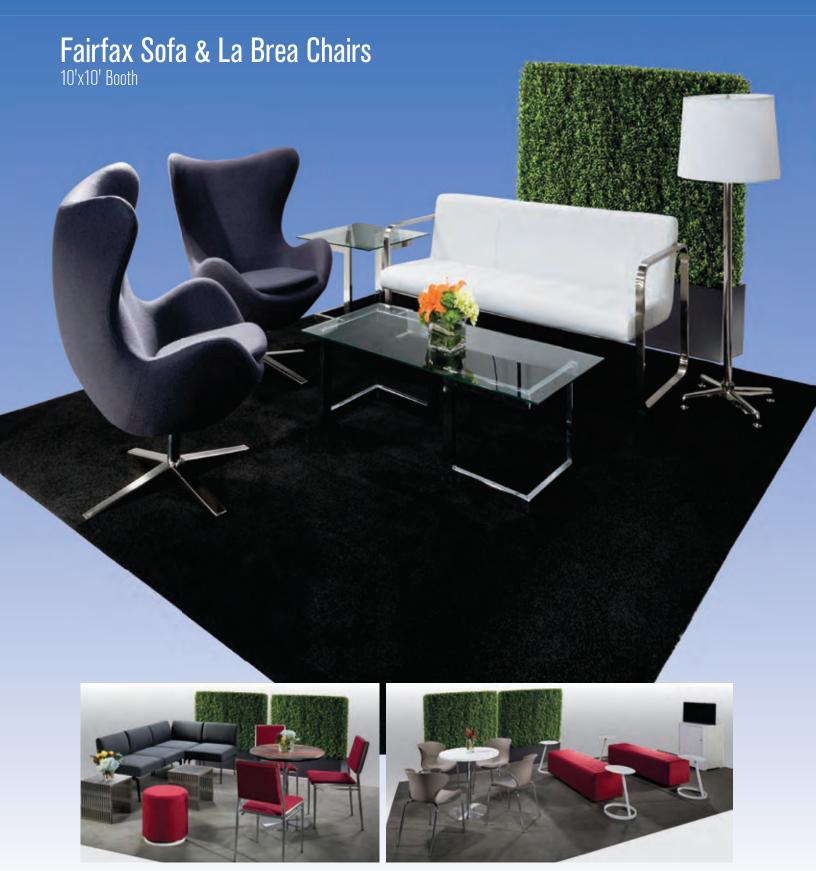

12, 2020

TO:

**EXHIBITOR NAME** 

CO: FREEMAN

ORLANDO WORLD CENTER MARRIOTT

**8701 WORLD CENTER DR** 

ORLANDO, FL 32821-6398

# **SHOW SITE**

THE ABOVE LABELS ARE PROVIDED FOR YOUR CONVENIENCE. PLACE ONE ON EACH PIECE SHIPPED TO ENSURE PROPER DELIVERY. IF MORE LABELS ARE NEEDED, COPIES ARE ACCEPTABLE.

# furnishings 2019





#### **EMPOWERING YOUR BUSINESS FROM THE GROUND UP**

Meaningful engagement doesn't have to be complicated. You just need the right elements. Whether you're a global brand testing a new product, a startup seeking exposure, or an organization needing flexibility, the furnishings to create a dynamic brand experience start here.

To learn more about our exhibit solutions, go to freeman.com/exhibit-design

It's not about building a booth. It's about designing a





10'x10' Munich Sectional Booth

10'x20' Malba Café & Bench Theater Booth

## Denotes Powered Products

# Power Up In Style.



# **Powered Seating**

Empower attendees at your next show with functional charging furniture and make searching for wall outlets history. From soft seating and tables to pedestals and lamps, our complete charging collection lets you Power Up the Possibilities.

# **Powered Seating**





A) 810120 Naples Chair, Powered (black vinyl) 36"L 30"D 33.25"H

B) 830121 Naples Sofa, Powered (black vinyl) 87"L 30"D 33.25"H

C) 830122 Naples Loveseat, Powered (black vinyl) 62"L 30"D 33.25"H

# **Powered Tables**



**Please Note:** Client is responsible for providing labor and an electrical power source to the furniture. One 110V power source is required for each charging