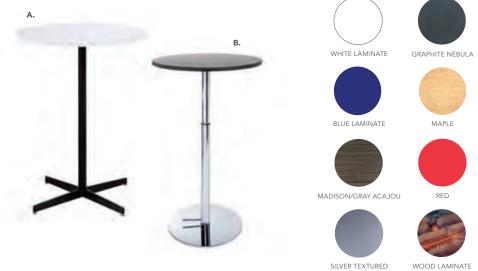

#### **BOOTH EQUIPMENT**

Each 10' x 10' booth will be set with 8' high GREEN / WHITE back drape, and 3' high GREEN side dividers.

Booths 300 sqft or less will receive a 7" x 44" one-line identification sign.