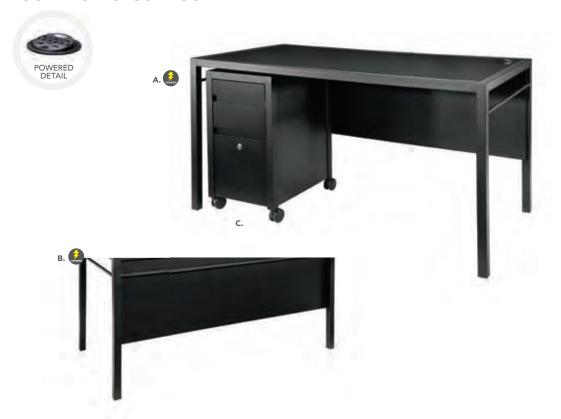

72.25"L 26.25"D 42"H

Maple Top

**B) 820954** (solid) **820951** (grommets)

White Top

**C) 820953** (grommets) **820956** (solid)

Black Top 820952 (solid)

# Cafe' Tables



#### Ventura Powered Café Tables

72.25"L 26.25"D 30"H (silver frame) **A) 820964** (black top)

**B) 820965** (white top)

# **Ventura Communal Café Tables** (silver frame) 72.25"L 26.25"D 30"H

Maple Top **C) 820963** (solid) **820960** (grommets)

White Top

**D) 820961** (grommets) **820966** (solid)

Black Top

**E) 820962** (solid)

# **Office Essentials**

#### **MADISON**

A) 84075 Madison Executive Desk (gray acajou) 60"L 30"D 29"H B) 84077 Madison Credenza

#### C) 810135 Task Stool

(black fabric) 27.5"L 27.5"D 32.75"-40.25"H Adjustable D) 810844 Pro Executive High Back Chair







# Tech Powered Desk



## Denotes AC and USB charging outlets

#### A) 84083 Tech Desk, Powered, w/3 Drawer File Cabinet

(black metal, laminate) 60"L 30"D 30"H

#### B) 84084 Tech Desk, Powered

(black metal, laminate) 60"L 30"D 30"H

#### C) 84080 3 Drawer File Cabinet on Castors

(black metal, laminate) 16"L 20"D 28"H

# **Lighting & Shelving**



#### ACCENT LAMPS

Mason Lamps (brushed silver) A) 850708 Floor Lamp 18" RND 55"H B) 850707 Table Lamp 16" RND 26"H

#### **SHELVING**

C) 85020 Posh Shelving

(chrome, acrylic) 36"L 18"D 72"H

D) 84078 Madison Bookcase

(gray acajou) 36"L 12"D 72"H

# **Show Essentials**



# **Display Counter**

**A) 72056 Display Counter**(black)

24"W X 49"L X 42"H

B) 210109 limerick Stool BY HERMAN MILLER (white) 18" X 17.75" L X 44" H



# Midtown Bar

Metallic pewter gray